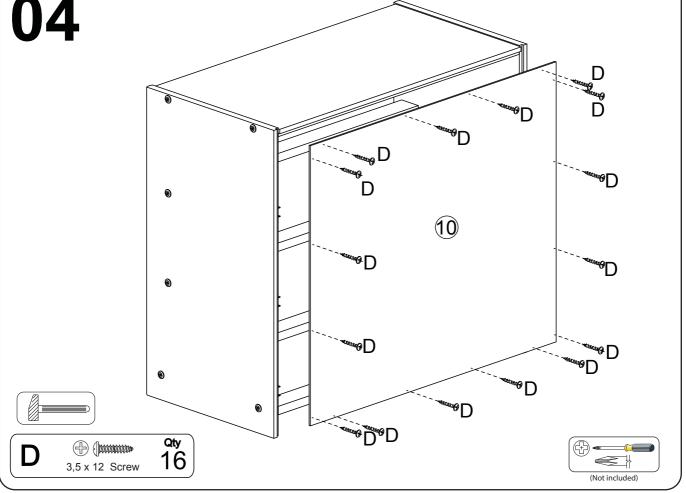

### Part List: 9019 ARTESIAN 3-DRAWER CHEST

**Identifying the Hardware**-Identify the hardware using the illustrations below.

05

D @mmm 3,5 x 12 Screw

Qty 03