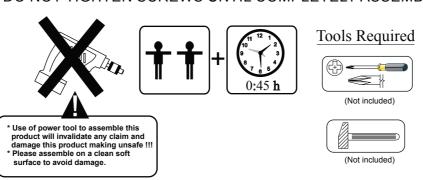

Compare with the parts list to be sure all parts are present.

"DO NOT TIGHTEN SCREWS UNTIL COMPLETELY ASSEMBLED"

#### **IMPORTANT:**

PLEASE READ INSTRUCTION BEFORE STARTING THE ASSEMBLY