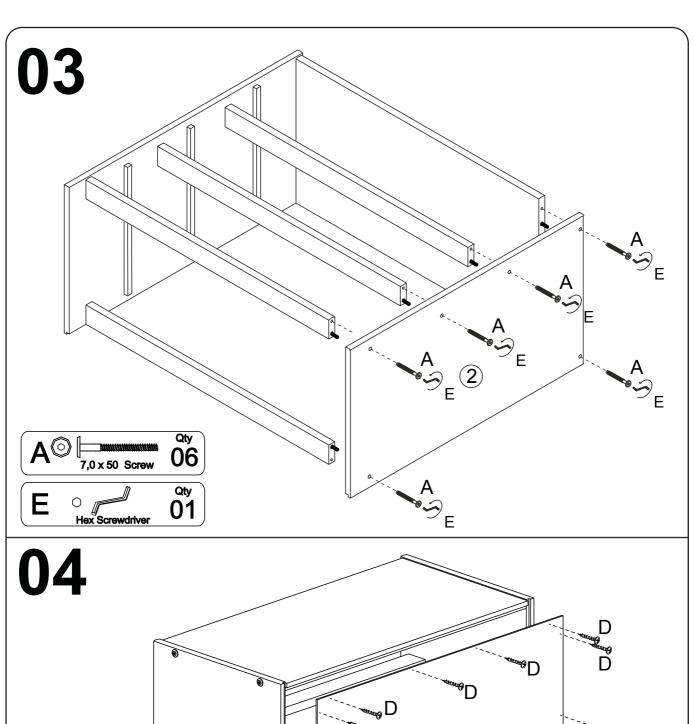

### Part List: 9019 ARTESIAN 3-DRAWER CHEST

**Identifying the Hardware**-Identify the hardware using the illustrations below.

05

D @mmm 3,5 x 12 Screw

Qty 03