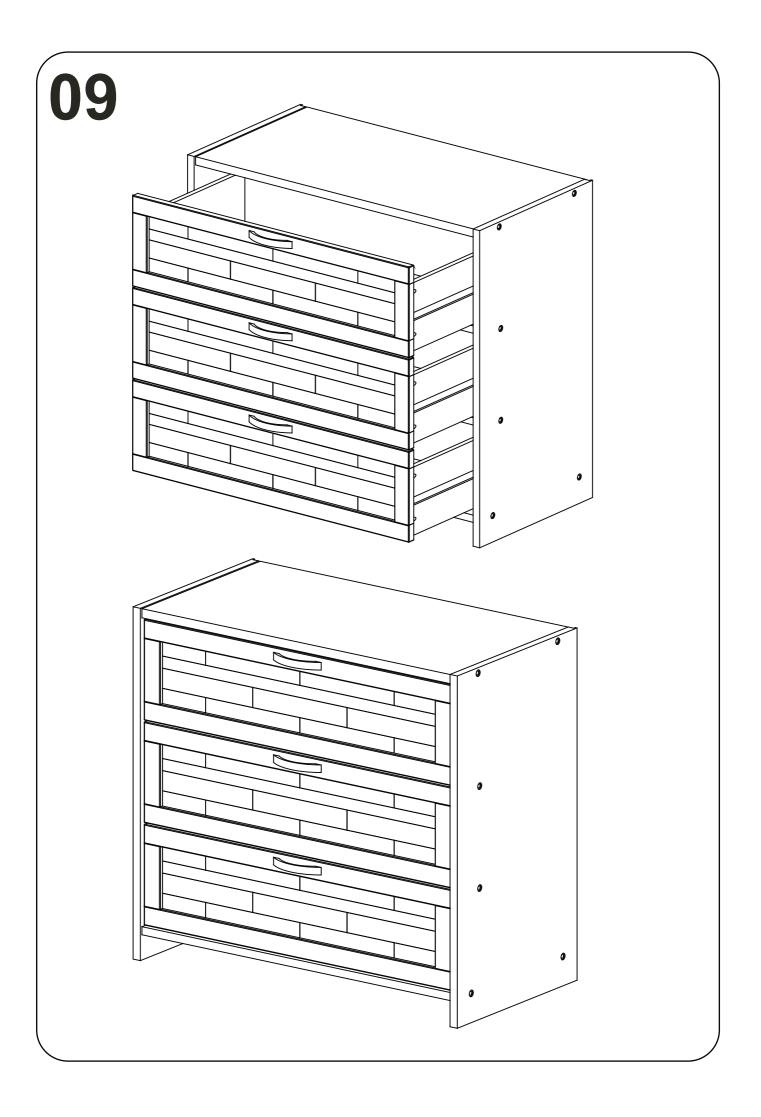

# Fort Worth, Texas 76140

## **ASSEMBLY INSTRUCTIONS**

#### 9019 ARTESIAN 3-DRAWER CHEST



Thank you for purchasing this quality product. Be sure to check all packing material carefully for small parts which may have come loose inside the carton during shipment. Separate, identify and count all parts and hardware.

Compare with the parts list to be sure all parts are present.

"DO NOT TIGHTEN SCREWS UNTIL COMPLETELY ASSEMBLED"



#### **IMPORTANT:**

PLEASE READ INSTRUCTION BEFORE STARTING THE ASSEMBLY

### Part List: 9019 ARTESIAN 3-DRAWER CHEST



**Identifying the Hardware**-Identify the hardware using the illustrations below.









05



D @mmm 3,5 x 12 Screw

Qty 03