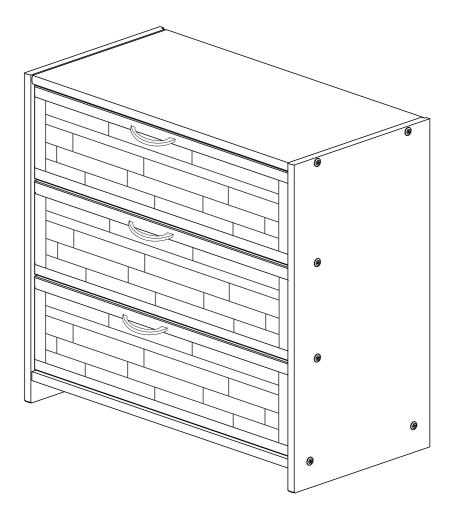

#### 9019 ARTESIAN 3-DRAWER CHEST

Thank you for purchasing this quality product. Be sure to check all packing material carefully for small parts which may have come loose inside the carton during shipment. Separate, identify and count all parts and hardware.