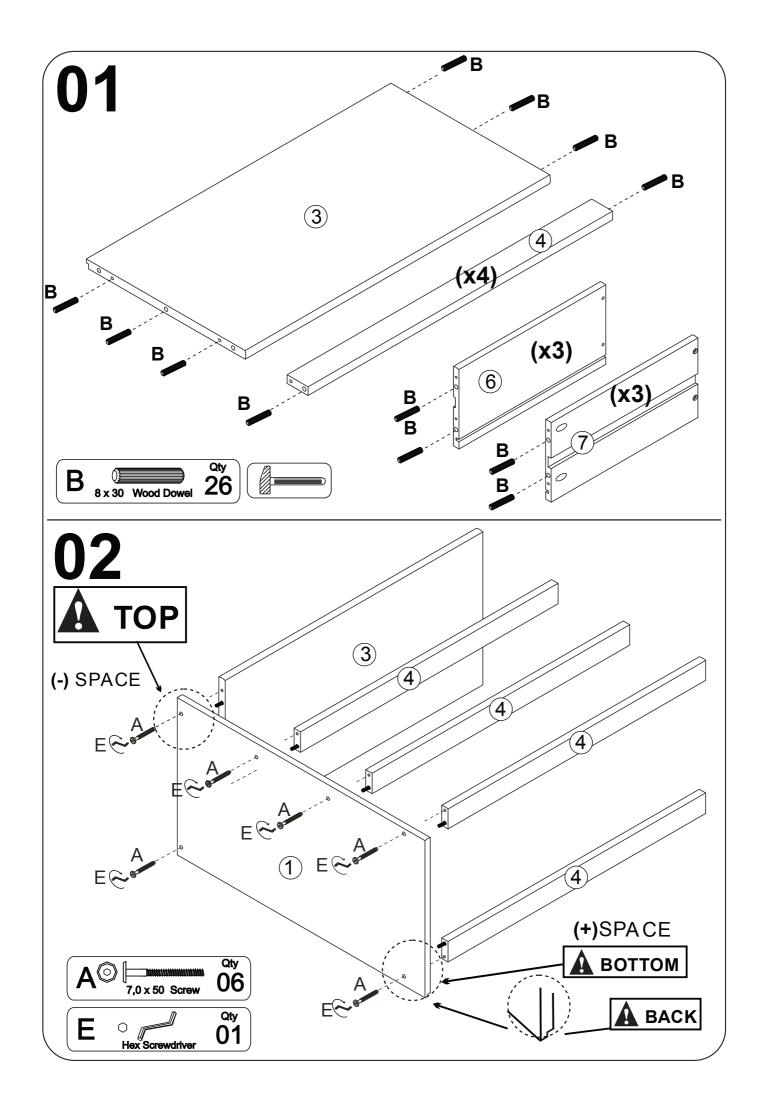

### Part List: 9019 ARTESIAN 3-DRAWER CHEST

**Identifying the Hardware**-Identify the hardware using the illustrations below.

05

D @mmm 3,5 x 12 Screw

Qty 03