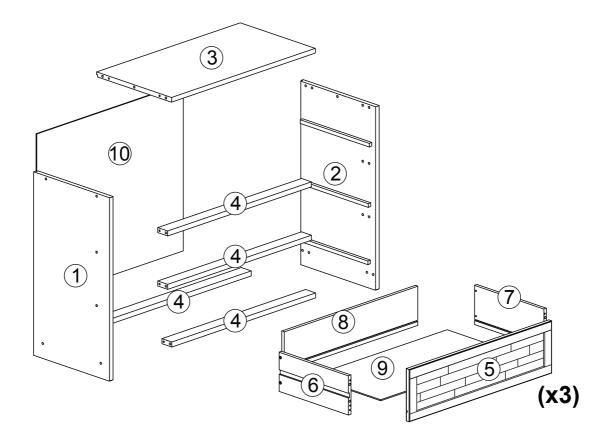

### Part List: 9019 ARTESIAN 3-DRAWER CHEST

**Identifying the Hardware**-Identify the hardware using the illustrations below.

05

D @mmm 3,5 x 12 Screw

Qty 03