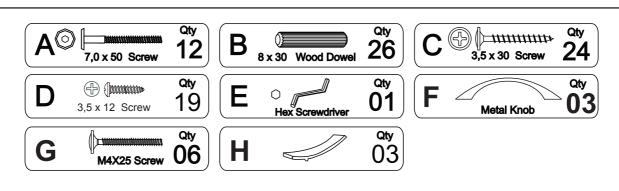

### Part List: 9019 ARTESIAN 3-DRAWER CHEST

**Identifying the Hardware**-Identify the hardware using the illustrations below.

05

D @mmm 3,5 x 12 Screw

Qty 03