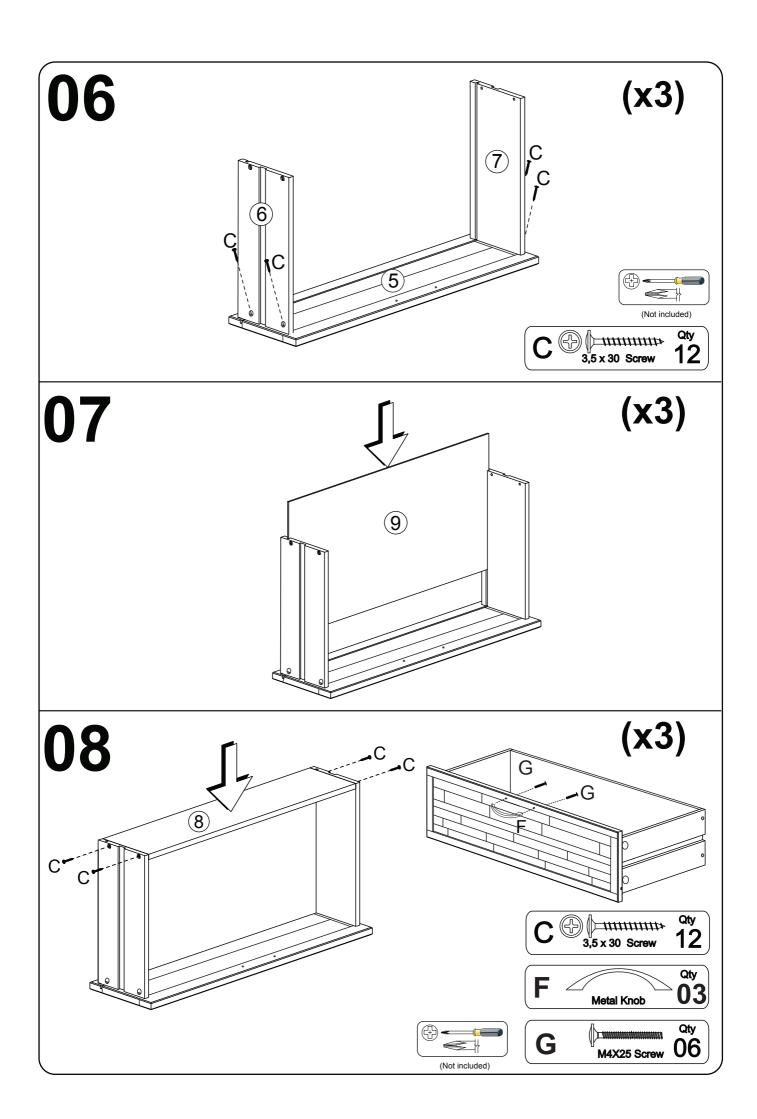

# Fort Worth, Texas 76140

## **ASSEMBLY INSTRUCTIONS**

#### 9019 ARTESIAN 3-DRAWER CHEST



Thank you for purchasing this quality product. Be sure to check all packing material carefully for small parts which may have come loose inside the carton during shipment. Separate, identify and count all parts and hardware.

Compare with the parts list to be sure all parts are present.

"DO NOT TIGHTEN SCREWS UNTIL COMPLETELY ASSEMBLED"



#### **IMPORTANT:**

PLEASE READ INSTRUCTION BEFORE STARTING THE ASSEMBLY

### Part List: 9019 ARTESIAN 3-DRAWER CHEST



**Identifying the Hardware**-Identify the hardware using the illustrations below.









05



D @mmm 3,5 x 12 Screw

Qty 03