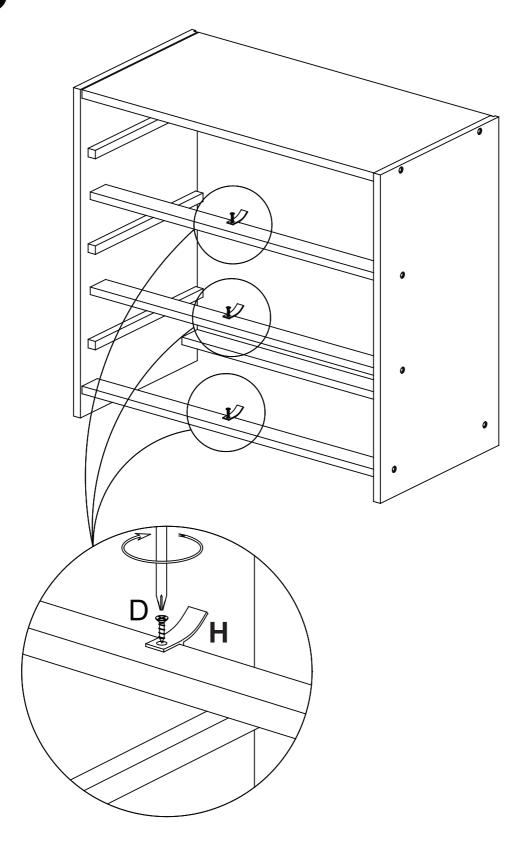

### Part List: 9019 ARTESIAN 3-DRAWER CHEST

**Identifying the Hardware**-Identify the hardware using the illustrations below.

05

D @mmm 3,5 x 12 Screw

Qty 03