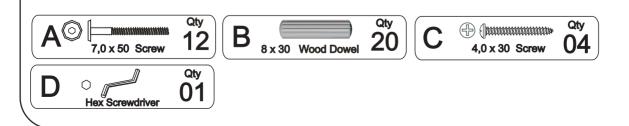

## Part List - 790 Bookcase Headboard

4

3

**Identifying the Hardware**-Identify the hardware using the illustrations below.

1