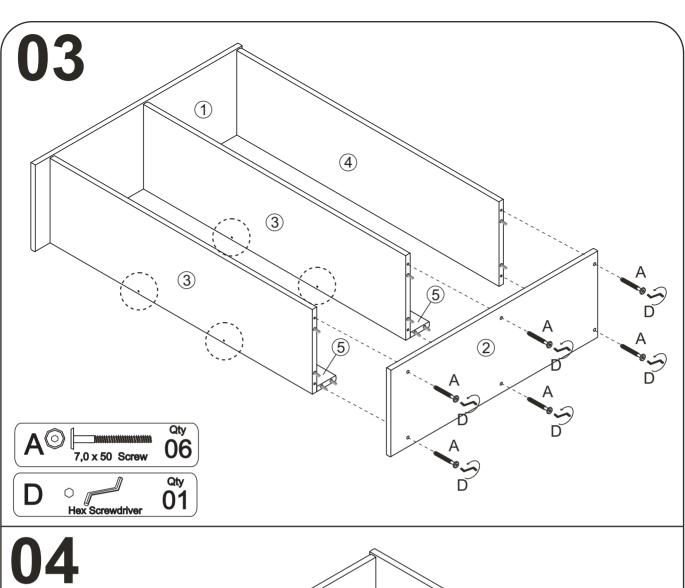

## Fort Worth, Texas 76140

## **ASSEMBLY INSTRUCTIONS**

## **795 BOOKCASE HEADBOARD**



Thank you for purchasing this quality product. Be sure to check all packing material carefully for small parts which may have come loose inside the carton during shipment. Separate, identify and count all parts and hardware.

Compare with the parts list to be sure all parts are present.

"DO NOT TIGHTEN SCREWS UNTIL COMPLETELY ASSEMBLED"



**IMPORTANT**:

PLEASE READ INSTRUCTION BEFORE STARTING THE ASSEMBLY

## Part List - 790 Bookcase Headboard

4

3

**Identifying the Hardware**-Identify the hardware using the illustrations below.



1