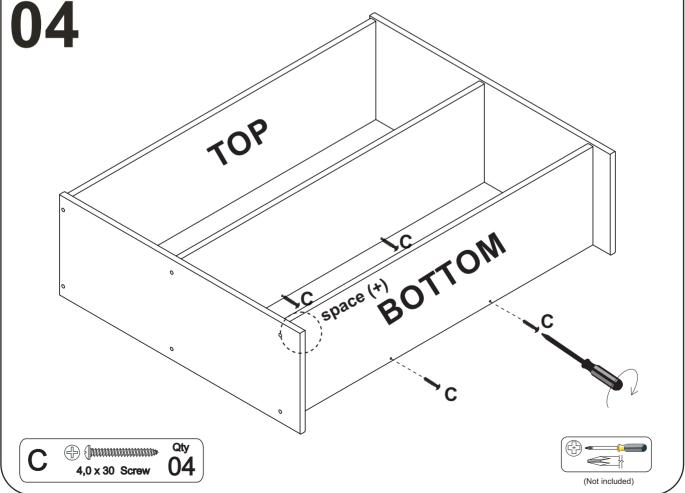

## Fort Worth, Texas 76140

## **ASSEMBLY INSTRUCTIONS**

## **795 BOOKCASE HEADBOARD**



Thank you for purchasing this quality product. Be sure to check all packing material carefully for small parts which may have come loose inside the carton during shipment. Separate, identify and count all parts and hardware.

Compare with the parts list to be sure all parts are present.

"DO NOT TIGHTEN SCREWS UNTIL COMPLETELY ASSEMBLED"



**IMPORTANT**:

PLEASE READ INSTRUCTION BEFORE STARTING THE ASSEMBLY

## Part List - 790 Bookcase Headboard

4

3

**Identifying the Hardware**-Identify the hardware using the illustrations below.



1