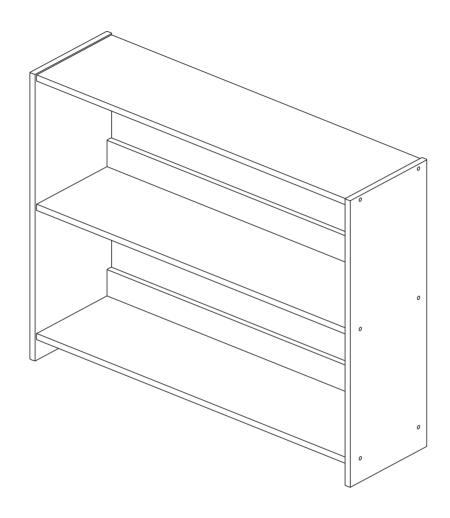

## **795 BOOKCASE HEADBOARD**

Thank you for purchasing this quality product. Be sure to check all packing material carefully for small parts which may have come loose inside the carton during shipment. Separate, identify and count all parts and hardware.

## Part List - 790 Bookcase Headboard

4

3

**Identifying the Hardware**-Identify the hardware using the illustrations below.

1