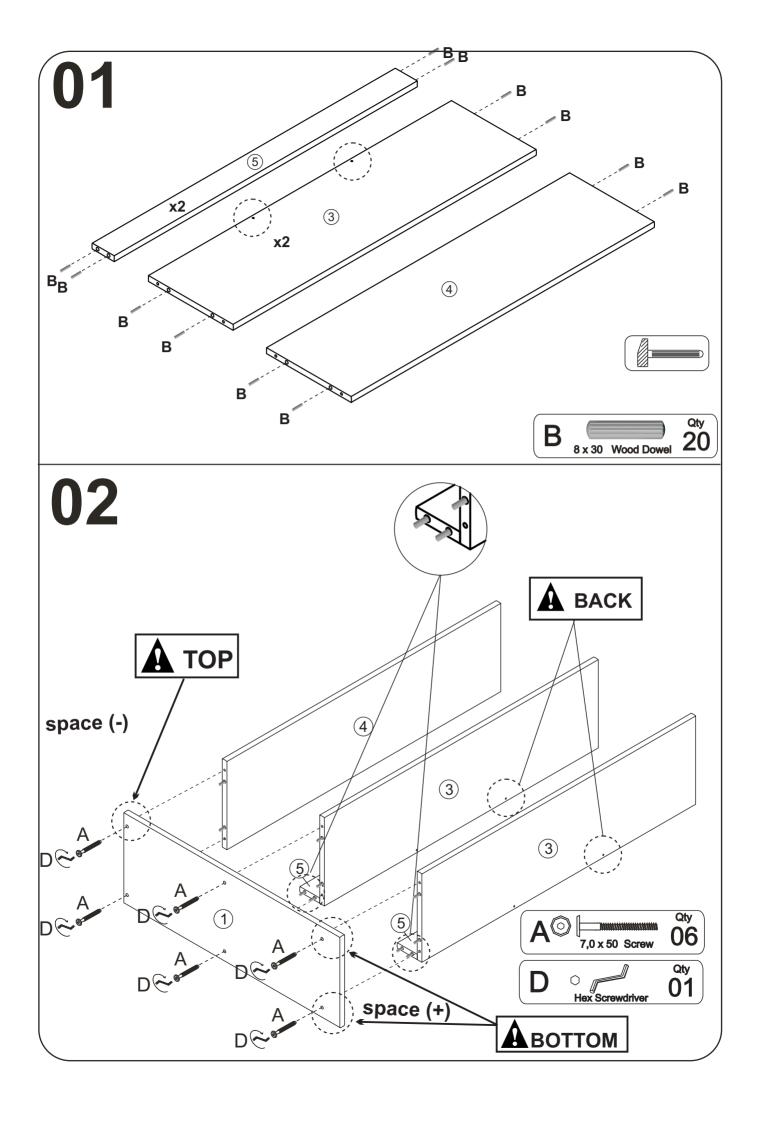

Compare with the parts list to be sure all parts are present.

"DO NOT TIGHTEN SCREWS UNTIL COMPLETELY ASSEMBLED"

**IMPORTANT**:

PLEASE READ INSTRUCTION BEFORE STARTING THE ASSEMBLY

## Part List - 790 Bookcase Headboard

4

3

**Identifying the Hardware**-Identify the hardware using the illustrations below.

1