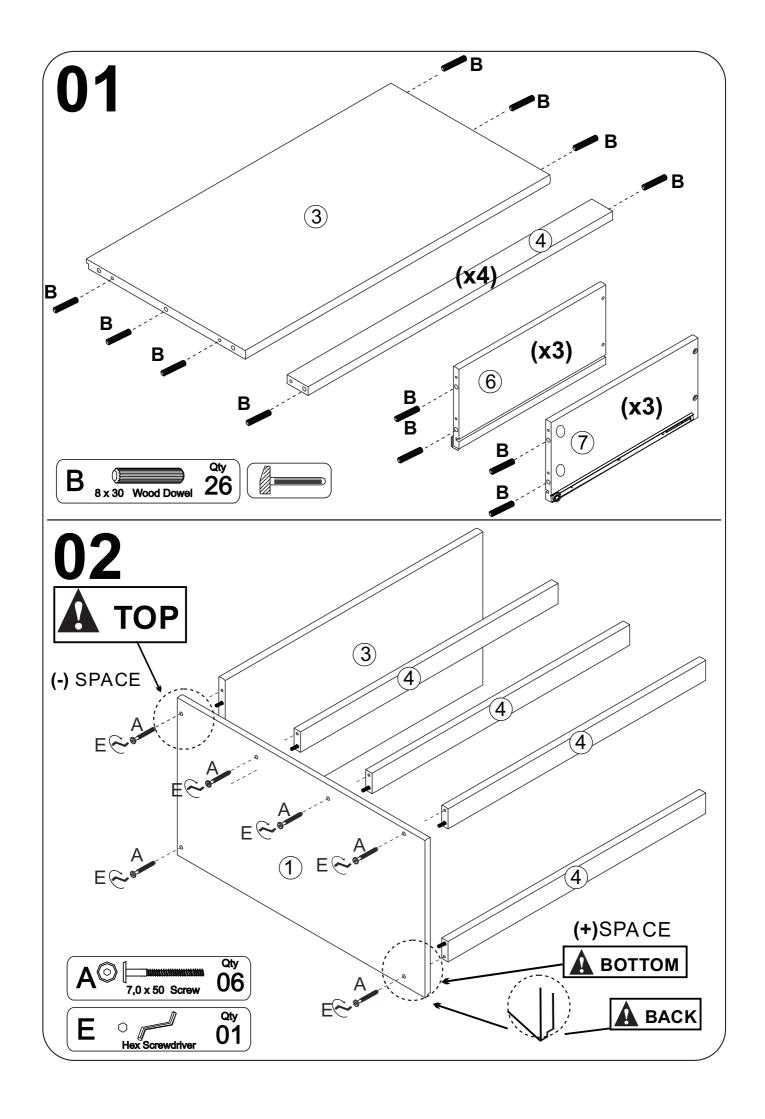

# Part List - 790 3 DRAWERS CHEST LOUVER

**Identifying the Hardware**-Identify the hardware using the illustrations below.