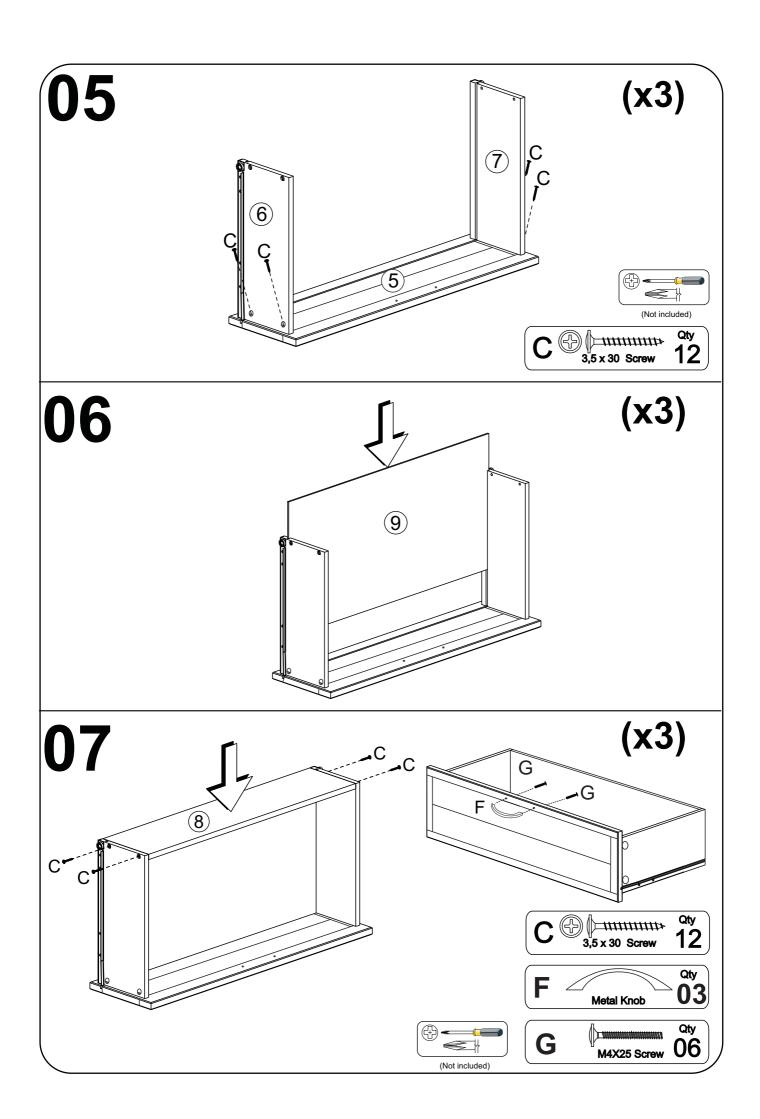

# 08 Please remove screw "A" an fix on "B" if necessary to adjust the slide, moving up or down.