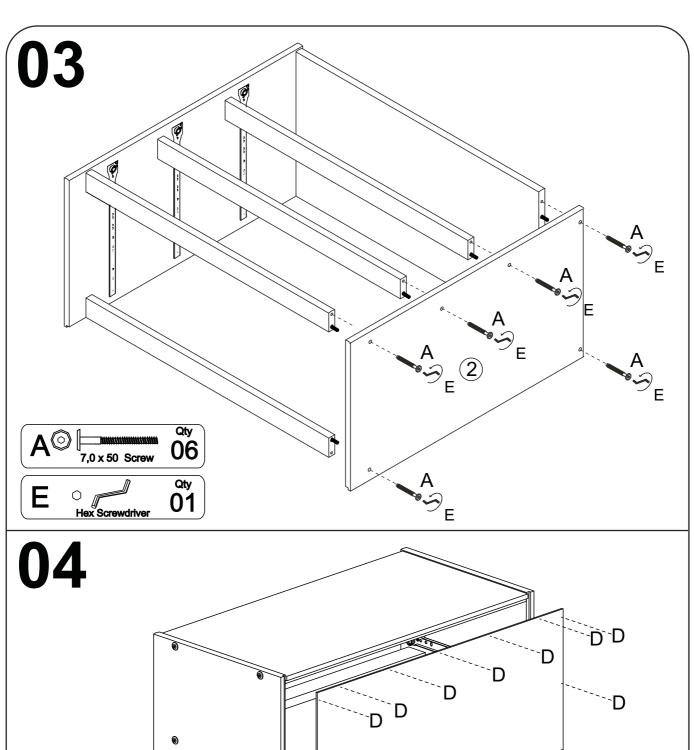

# Part List - 790 3 DRAWERS CHEST LOUVER

**Identifying the Hardware**-Identify the hardware using the illustrations below.