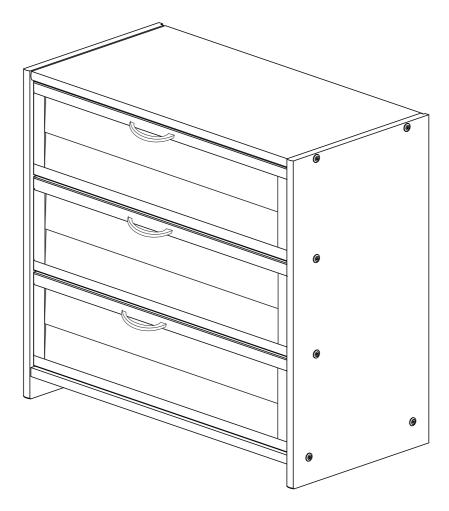

## **795 3 DRAWERS CHEST LOUVER**

Thank you for purchasing this quality product. Be sure to check all packing material carefully for small parts which may have come loose inside the carton during shipment. Separate, identify and count all parts and hardware.