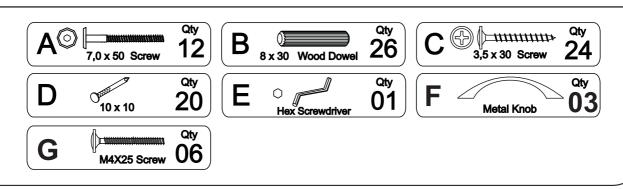

# Part List - 790 3 DRAWERS CHEST LOUVER

**Identifying the Hardware**-Identify the hardware using the illustrations below.