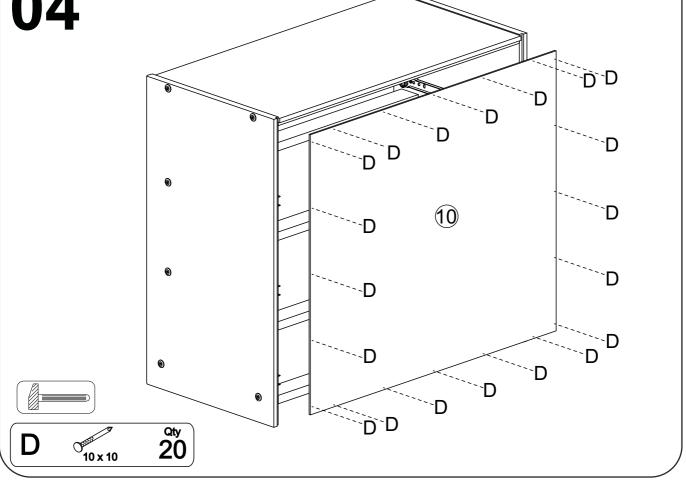

# Part List - 790 3 DRAWERS CHEST LOUVER

**Identifying the Hardware**-Identify the hardware using the illustrations below.