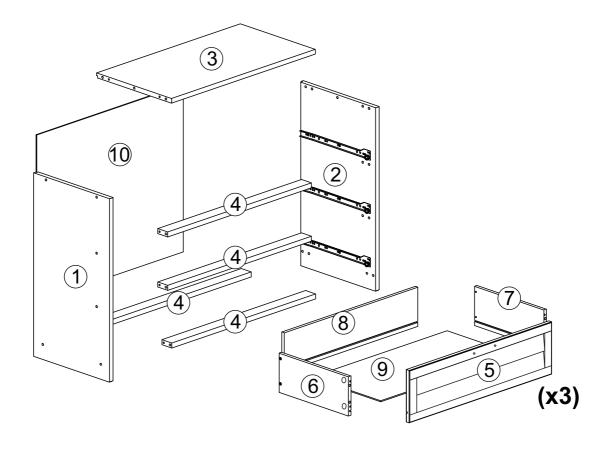

# Part List - 790 3 DRAWERS CHEST LOUVER

**Identifying the Hardware**-Identify the hardware using the illustrations below.