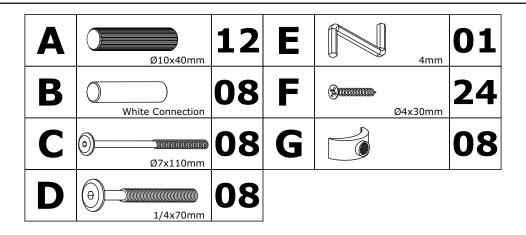

## **IMPORTANT:**

PLEASE READ INSTRUCTION BEFORE STARTING THE ASSEMBLY

**Identifying the Hardware**-Identify the hardware using the illustrations below.

05 Ø4x30mm SIDE-RAIL

INSTALL SLAT KIT WITH SPACER TAPE ON TOP(FACING UP)"