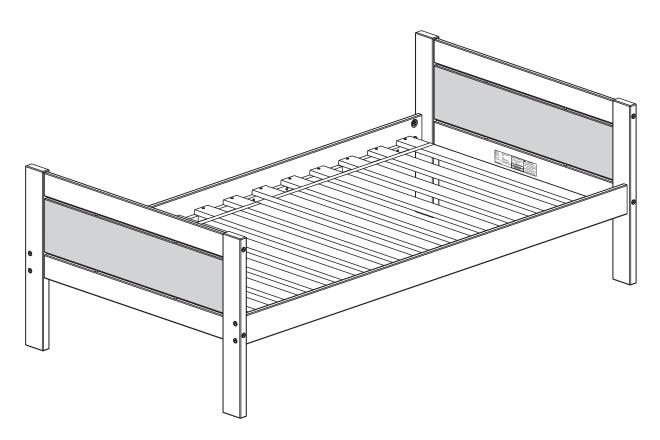

## ASSEMBLY INSTRUCTIONS

3010 - T/T Low Loft Bottom Bed

Thank you for purchasing this quality product. Be sure to check all packing material carefully for small parts which may have come loose inside the carton during shipment. Separate identify and count all parts and hardware.

The first slats must be fixed at 3" from each headboard end.