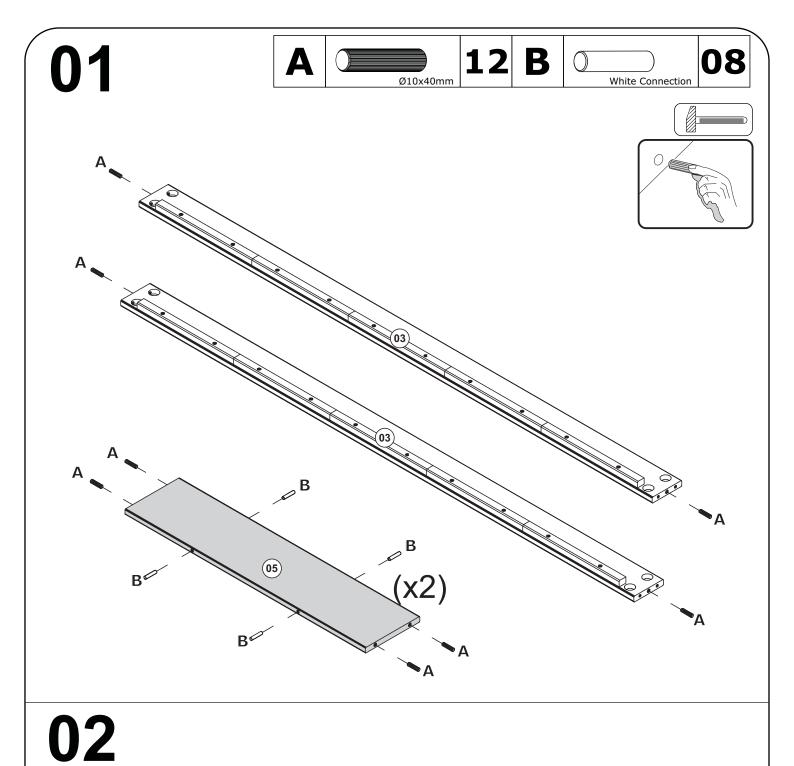

## **IMPORTANT:**

PLEASE READ INSTRUCTION BEFORE STARTING THE ASSEMBLY

**Identifying the Hardware**-Identify the hardware using the illustrations below.

05 Ø4x30mm SIDE-RAIL

INSTALL SLAT KIT WITH SPACER TAPE ON TOP(FACING UP)"