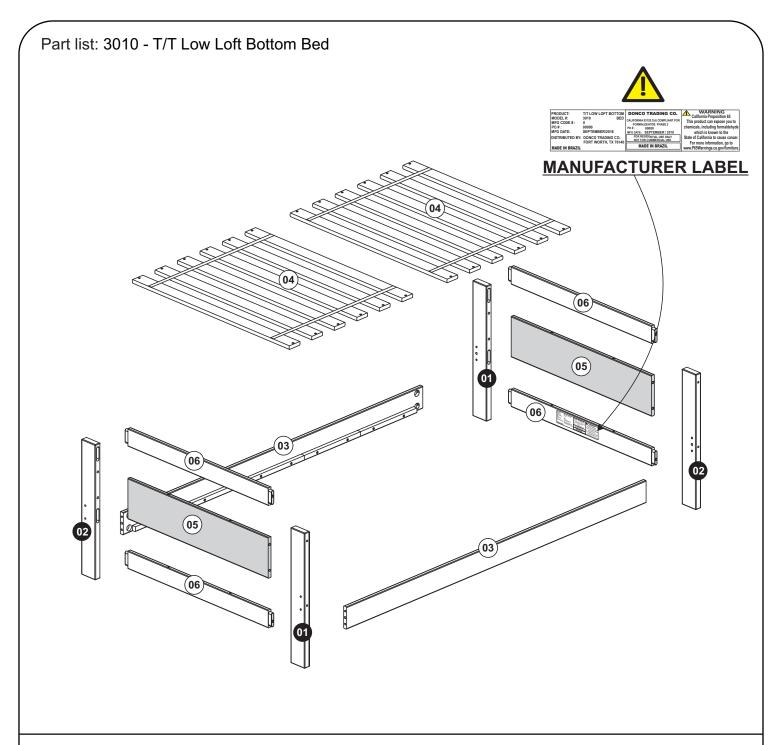

Compare with the parts list to be sure all parts are present.

"DO NOT TIGHTEN SCREWS UNTIL COMPLETELY ASSEMBLED"

## **IMPORTANT:**

PLEASE READ INSTRUCTION BEFORE STARTING THE ASSEMBLY

**Identifying the Hardware**-Identify the hardware using the illustrations below.

05 Ø4x30mm SIDE-RAIL

INSTALL SLAT KIT WITH SPACER TAPE ON TOP(FACING UP)"