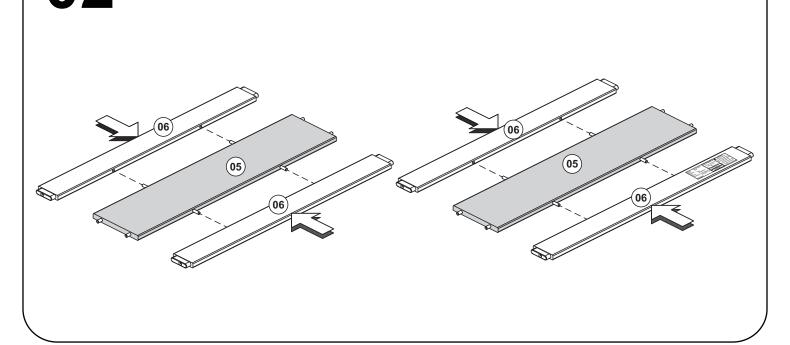

## **IMPORTANT:**

PLEASE READ INSTRUCTION BEFORE STARTING THE ASSEMBLY

**Identifying the Hardware**-Identify the hardware using the illustrations below.

05 Ø4x30mm SIDE-RAIL

INSTALL SLAT KIT WITH SPACER TAPE ON TOP(FACING UP)"

The first slats must be fixed at 3" from each headboard end.