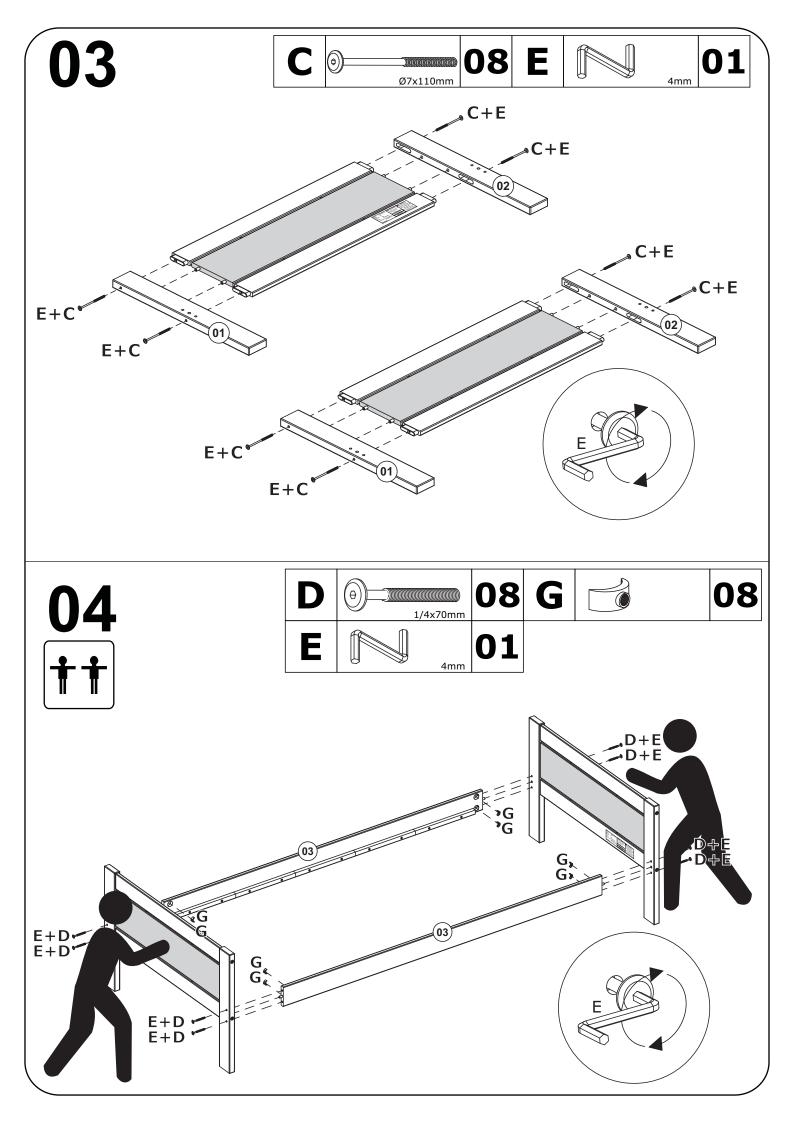

Compare with the parts list to be sure all parts are present.

"DO NOT TIGHTEN SCREWS UNTIL COMPLETELY ASSEMBLED"