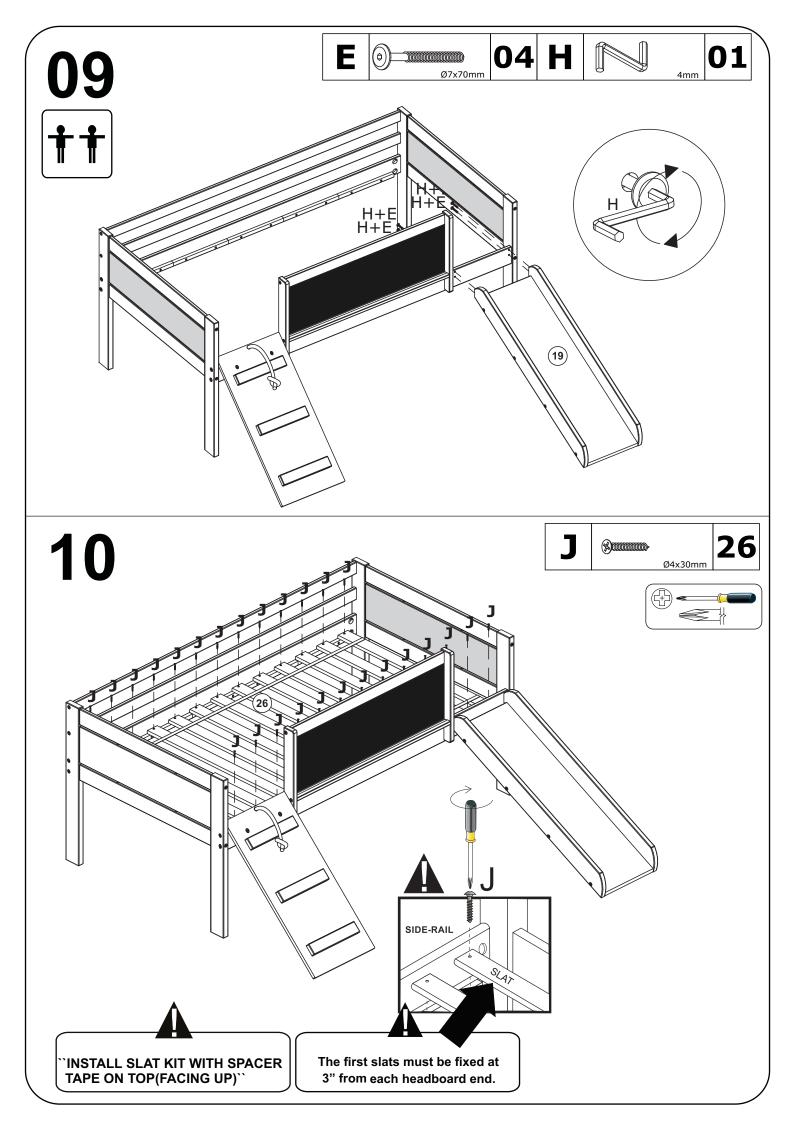

## **Identifying the Hardware**-Identify the hardware using the illustrations below.

| A | Ø10x40mm         | 29 | E | Ø7x70mm (Ø17)                  | 08 | Ι | (Ø)<br>Ø7x40mm (Ø13) | 08        |
|---|------------------|----|---|--------------------------------|----|---|----------------------|-----------|
| В | Ø8x30mm          | 06 | F | θ <b>(17)</b><br>Ø7×50mm (Ø17) | 18 | J | <b>(\$)</b>          | <b>32</b> |
| C | White Connection | 80 | G | (H) 1/4x70mm (Ø17)             | 08 | K |                      | 08        |
| D | Ø7x110mm (Ø17)   | 80 | Н | 4mm                            | 01 |   |                      |           |