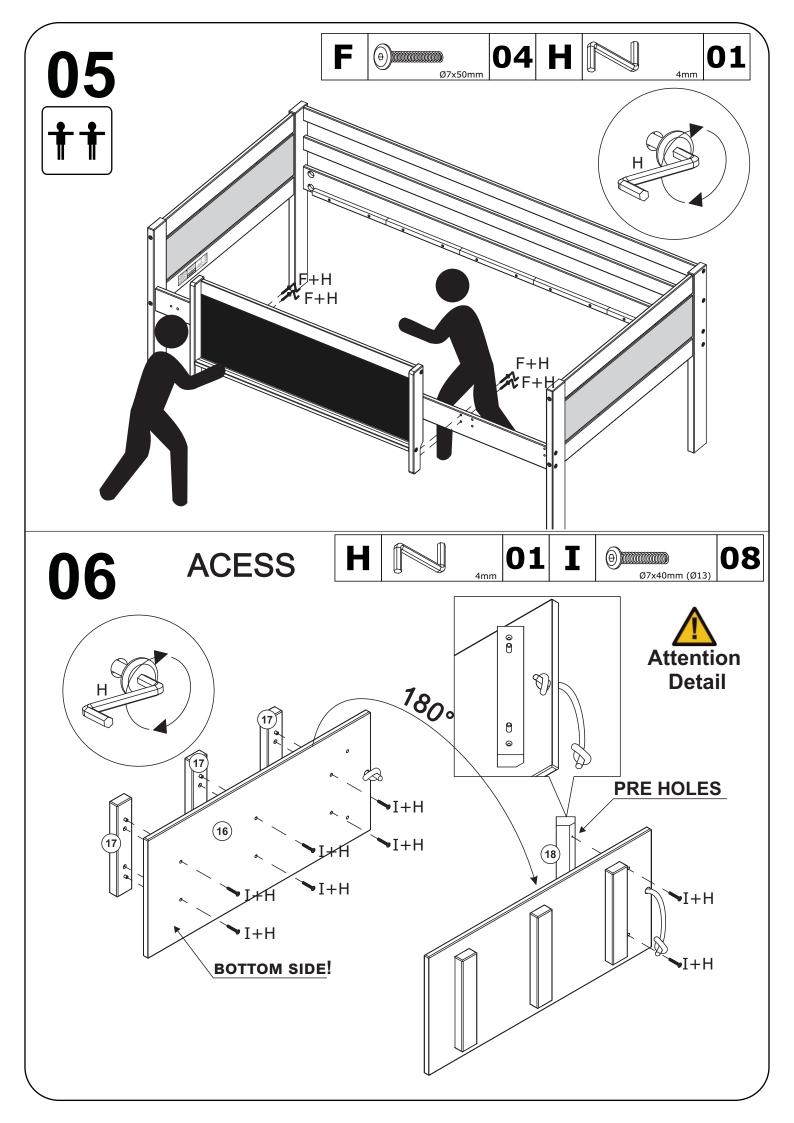

all parts are present.

"DO NOT TIGHTEN SCREWS UNTIL COMPLETELY ASSEMBLED"



**IMPORTANT:** 

PLEASE READ INSTRUCTION BEFORE STARTING THE ASSEMBLY



## **Identifying the Hardware**-Identify the hardware using the illustrations below.

| A | Ø10x40mm         | 29 | E | Ø7x70mm (Ø17)                  | 08 | Ι | (Ø)<br>Ø7x40mm (Ø13) | 08        |
|---|------------------|----|---|--------------------------------|----|---|----------------------|-----------|
| В | Ø8x30mm          | 06 | F | θ <b>(17)</b><br>Ø7×50mm (Ø17) | 18 | J | <b>(\$)</b>          | <b>32</b> |
| C | White Connection | 80 | G | (H) 1/4x70mm (Ø17)             | 08 | K |                      | 08        |
| D | Ø7x110mm (Ø17)   | 80 | Н | 4mm                            | 01 |   |                      |           |















## **TOY BOX IS OPTIONAL**