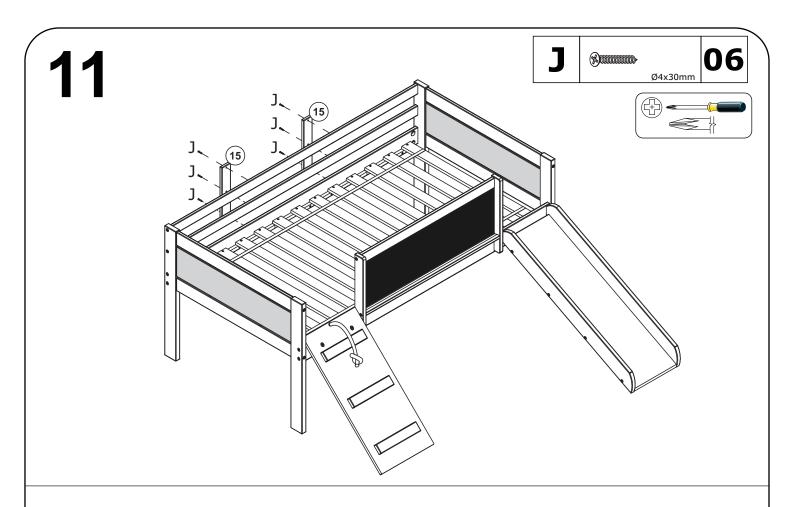

## **Identifying the Hardware**-Identify the hardware using the illustrations below.

| A | Ø10x40mm         | 29 | E | Ø7x70mm (Ø17)                  | 08 | Ι | (Ø)<br>Ø7x40mm (Ø13) | 08        |
|---|------------------|----|---|--------------------------------|----|---|----------------------|-----------|
| В | Ø8x30mm          | 06 | F | θ <b>(17)</b><br>Ø7×50mm (Ø17) | 18 | J | <b>(\$)</b>          | <b>32</b> |
| C | White Connection | 80 | G | (H) 1/4x70mm (Ø17)             | 08 | K |                      | 08        |
| D | Ø7x110mm (Ø17)   | 80 | Н | 4mm                            | 01 |   |                      |           |