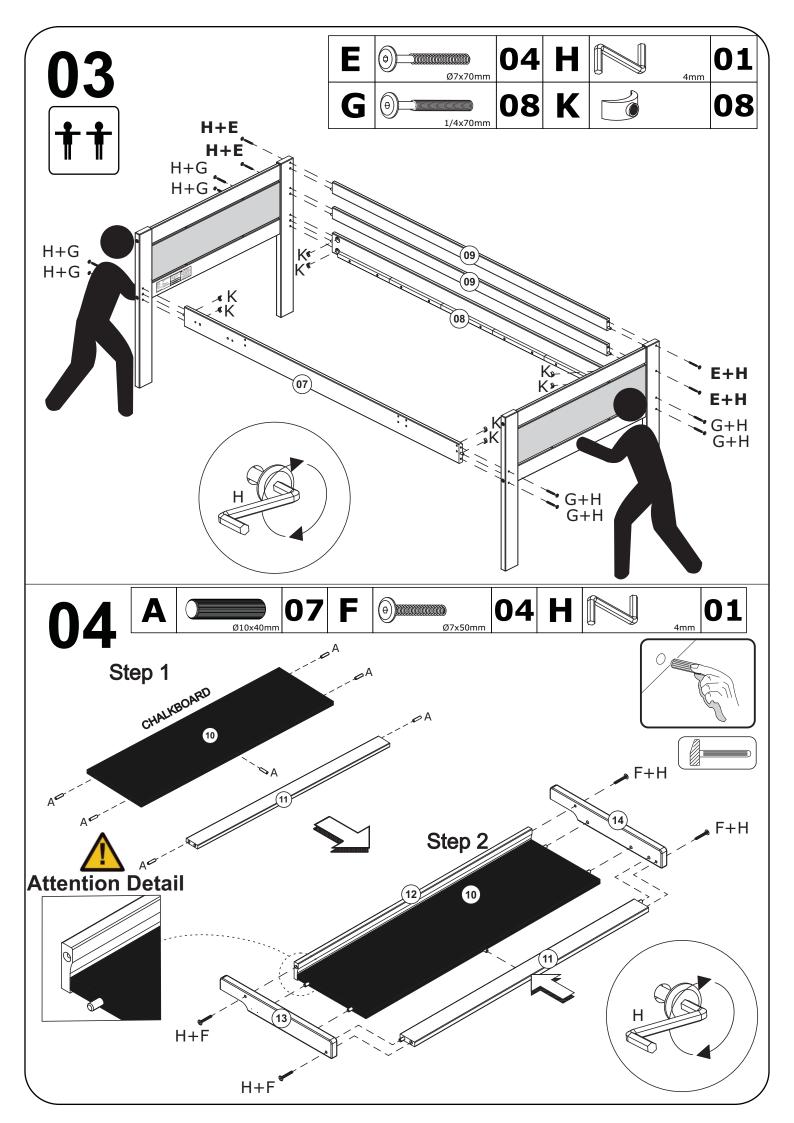

re all parts are present.

"DO NOT TIGHTEN SCREWS UNTIL COMPLETELY ASSEMBLED"



**IMPORTANT:** 

PLEASE READ INSTRUCTION BEFORE STARTING THE ASSEMBLY



## **Identifying the Hardware**-Identify the hardware using the illustrations below.

| A | Ø10x40mm         | 29 | E | Ø7x70mm (Ø17)                  | 08 | Ι | (Ø)<br>Ø7x40mm (Ø13) | 08        |
|---|------------------|----|---|--------------------------------|----|---|----------------------|-----------|
| В | Ø8x30mm          | 06 | F | θ <b>(17)</b><br>Ø7×50mm (Ø17) | 18 | J | <b>(\$)</b>          | <b>32</b> |
| C | White Connection | 80 | G | (H) 1/4x70mm (Ø17)             | 08 | K |                      | 08        |
| D | Ø7x110mm (Ø17)   | 80 | Н | 4mm                            | 01 |   |                      |           |















## **TOY BOX IS OPTIONAL**