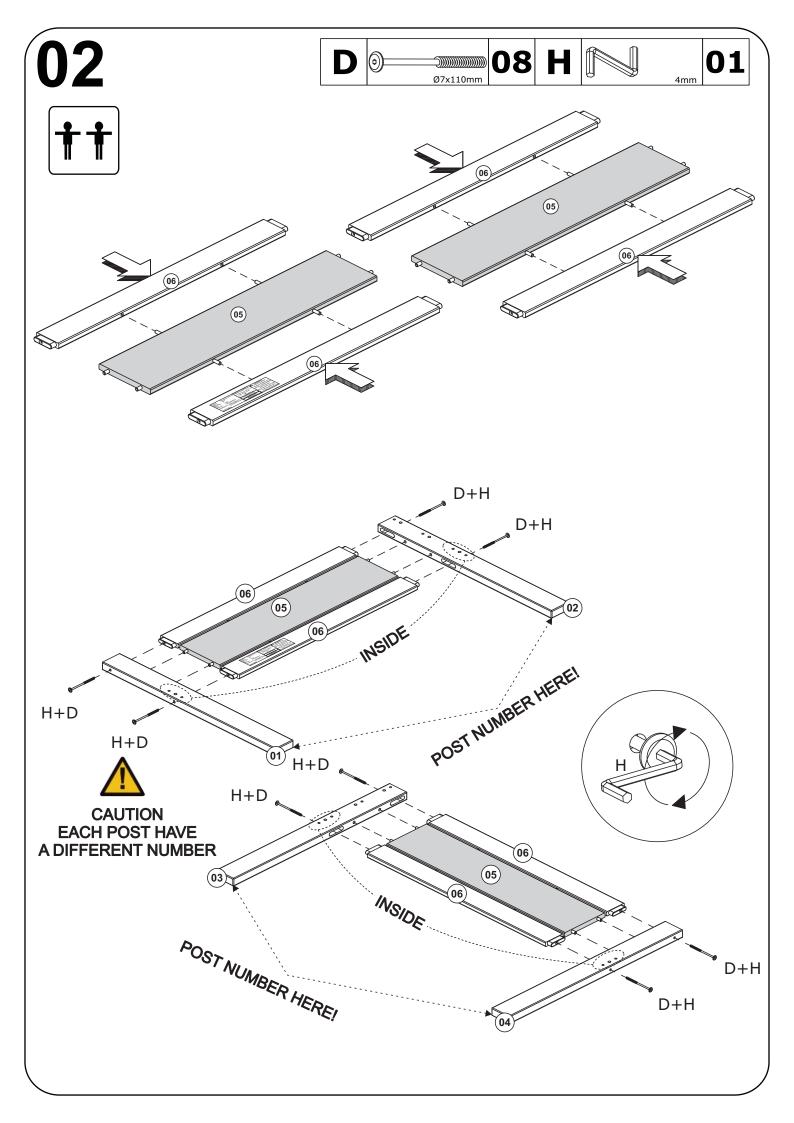

sure all parts are present.

"DO NOT TIGHTEN SCREWS UNTIL COMPLETELY ASSEMBLED"



**IMPORTANT:** 

PLEASE READ INSTRUCTION BEFORE STARTING THE ASSEMBLY



## **Identifying the Hardware**-Identify the hardware using the illustrations below.

| A | Ø10x40mm         | 29 | E | Ø7x70mm (Ø17)                  | 08 | Ι | (Ø)<br>Ø7x40mm (Ø13) | 08        |
|---|------------------|----|---|--------------------------------|----|---|----------------------|-----------|
| В | Ø8x30mm          | 06 | F | θ <b>(17)</b><br>Ø7×50mm (Ø17) | 18 | J | <b>(\$)</b>          | <b>32</b> |
| C | White Connection | 80 | G | (H) 1/4x70mm (Ø17)             | 08 | K |                      | 08        |
| D | Ø7x110mm (Ø17)   | 80 | Н | 4mm                            | 01 |   |                      |           |















## **TOY BOX IS OPTIONAL**