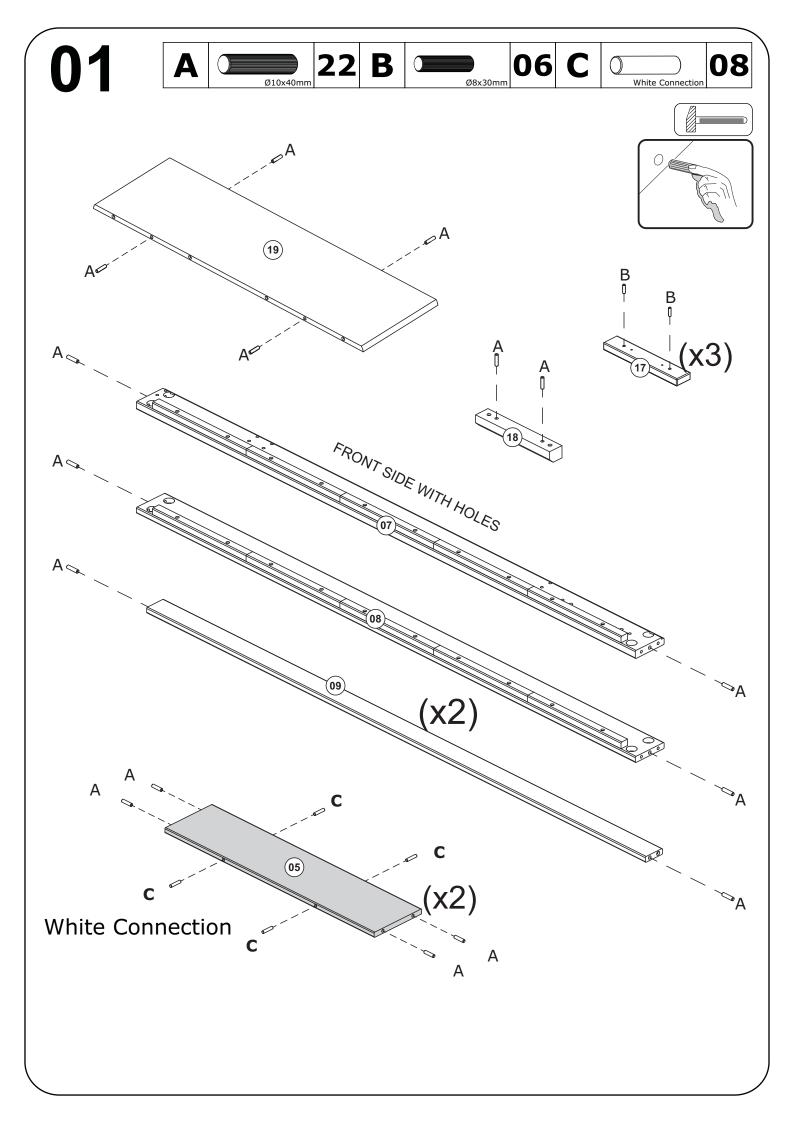

## **Identifying the Hardware**-Identify the hardware using the illustrations below.

| A | Ø10x40mm         | 29 | E | Ø7x70mm (Ø17)                  | 08 | Ι | (Ø)<br>Ø7x40mm (Ø13) | 08        |
|---|------------------|----|---|--------------------------------|----|---|----------------------|-----------|
| В | Ø8x30mm          | 06 | F | θ <b>(17)</b><br>Ø7×50mm (Ø17) | 18 | J | <b>(\$)</b>          | <b>32</b> |
| C | White Connection | 80 | G | (H) 1/4x70mm (Ø17)             | 08 | K |                      | 08        |
| D | Ø7x110mm (Ø17)   | 80 | Н | 4mm                            | 01 |   |                      |           |