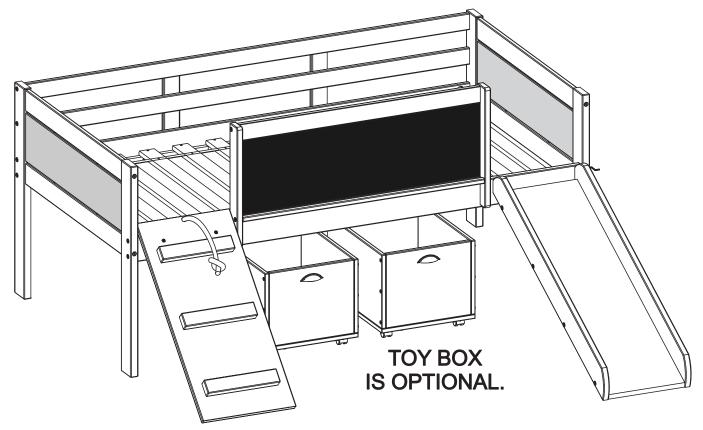

## Fort Worth, Texas 76140

## **ASSEMBLY INSTRUCTIONS**

3005 - Twin Junior Low Loft



Thank you for purchasing this quality product. Be sure to check all packing material carefully for small parts which may have come loose inside the carton during shipment. Separate identify and count all parts and hardware.

Compare with the parts list to be sure all parts are present.

"DO NOT TIGHTEN SCREWS UNTIL COMPLETELY ASSEMBLED"



**IMPORTANT:** 

PLEASE READ INSTRUCTION BEFORE STARTING THE ASSEMBLY



## **Identifying the Hardware**-Identify the hardware using the illustrations below.

| A | Ø10x40mm         | 29 | E | Ø7x70mm (Ø17)                  | 08 | Ι | (Ø)<br>Ø7x40mm (Ø13) | 08        |
|---|------------------|----|---|--------------------------------|----|---|----------------------|-----------|
| В | Ø8x30mm          | 06 | F | θ <b>(17)</b><br>Ø7×50mm (Ø17) | 18 | J |