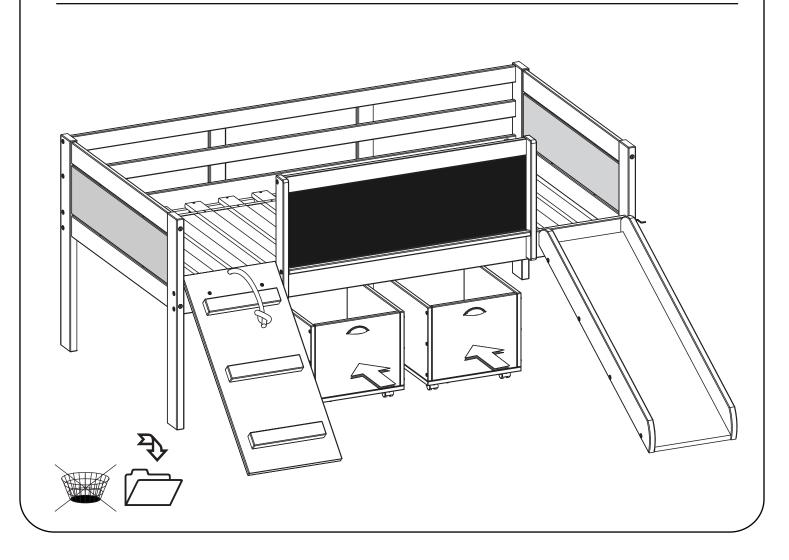

HTEN SCREWS UNTIL COMPLETELY ASSEMBLED"



**IMPORTANT:** 

PLEASE READ INSTRUCTION BEFORE STARTING THE ASSEMBLY



## **Identifying the Hardware**-Identify the hardware using the illustrations below.

| A | Ø10x40mm         | 29 | E | Ø7x70mm (Ø17)                  | 08 | Ι | (Ø)<br>Ø7x40mm (Ø13) | 08        |
|---|------------------|----|---|--------------------------------|----|---|----------------------|-----------|
| В | Ø8x30mm          | 06 | F | θ <b>(17)</b><br>Ø7×50mm (Ø17) | 18 | J | <b>(\$)</b>          | <b>32</b> |
| C | White Connection | 80 | G | (H) 1/4x70mm (Ø17)             | 08 | K |                      | 08        |
| D | Ø7x110mm (Ø17)   | 80 | Н | 4mm                            | 01 |   |                      |           |















## **TOY BOX IS OPTIONAL**