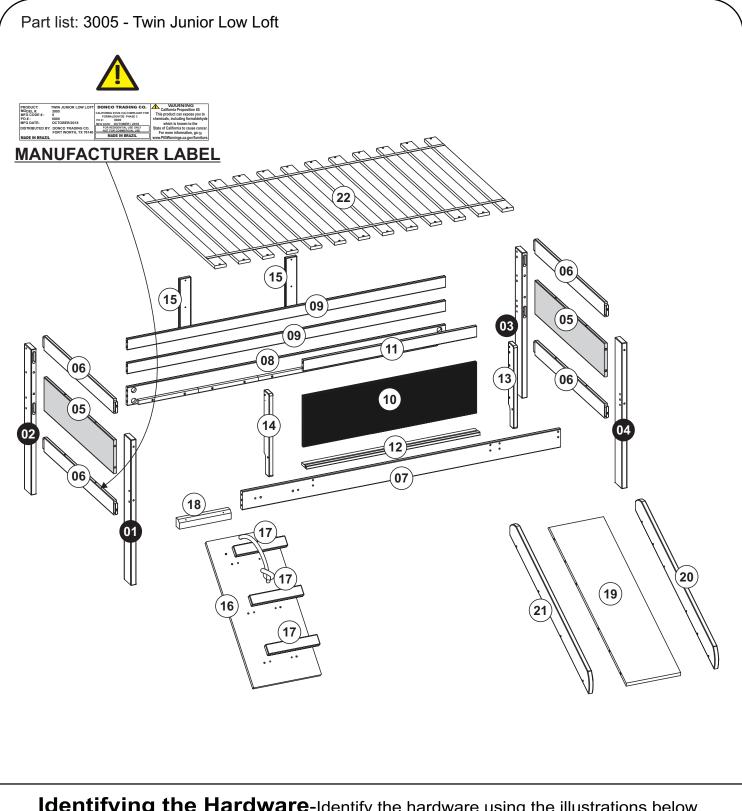

## **ASSEMBLY INSTRUCTIONS**

3005 - Twin Junior Low Loft

Thank you for purchasing this quality product. Be sure to check all packing material carefully for small parts which may have come loose inside the carton during shipment. Separate identify and count all parts and hardware.

Compare with the parts list to be sure all parts are present.

"DO NOT TIGHTEN SCREWS UNTIL COMPLETELY ASSEMBLED"

**IMPORTANT:** 

PLEASE READ INSTRUCTION BEFORE STARTING THE ASSEMBLY