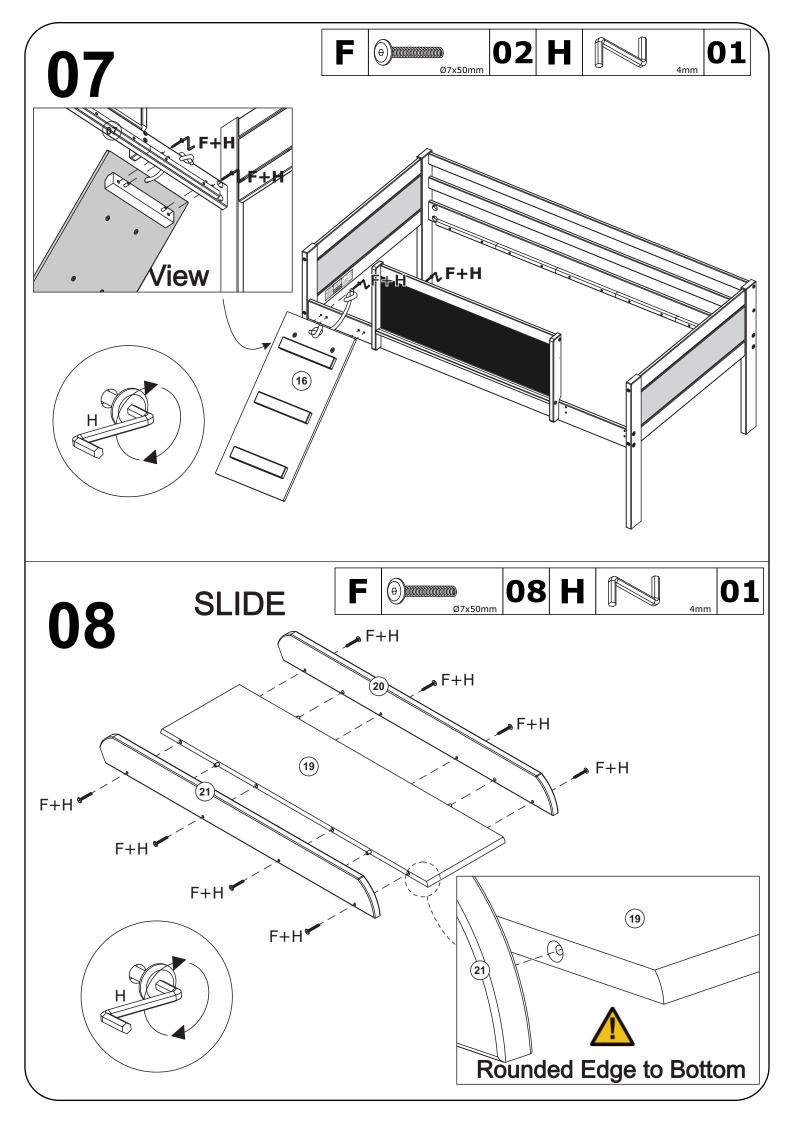

ll parts are present.

"DO NOT TIGHTEN SCREWS UNTIL COMPLETELY ASSEMBLED"



**IMPORTANT:** 

PLEASE READ INSTRUCTION BEFORE STARTING THE ASSEMBLY



## **Identifying the Hardware**-Identify the hardware using the illustrations below.

| A | Ø10x40mm         | 29 | E | Ø7x70mm (Ø17)                  | 08 | Ι | (Ø)<br>Ø7x40mm (Ø13) | 08        |
|---|------------------|----|---|--------------------------------|----|---|----------------------|-----------|
| В | Ø8x30mm          | 06 | F | θ <b>(17)</b><br>Ø7×50mm (Ø17) | 18 | J | <b>(\$)</b>          | <b>32</b> |
| C | White Connection | 80 | G | (H) 1/4x70mm (Ø17)             | 08 | K |                      | 08        |
| D | Ø7x110mm (Ø17)   | 80 | Н | 4mm                            | 01 |   |                      |           |















## **TOY BOX IS OPTIONAL**