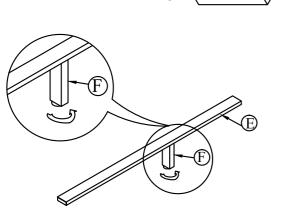

5PCS |  |  |
| F          | SUPPORT LEG   |        | 5PCS |  |  |

| HARDWARE LISTS |             |           |              |       |  |  |
|----------------|-------------|-----------|--------------|-------|--|--|
| NO.            | Description | Sketch    | Size         | Q'ty  |  |  |
| 1              | BOLT        |           | Ø5/16 * 1"   | 8PCS  |  |  |
| 2              | FLAT WASHER | 0         | Ø5/16 * 20*2 | 8PCS  |  |  |
| 3              | ALLEN KEY   |           | Ø 4 * 100    | 1PC   |  |  |
| 4              | WOOD SCREW  | ∂ <i></i> | Ø 4 * 30     | 10PCS |  |  |
| 5              | BOLT        |           | 30*1/4       | 5PCS  |  |  |

## STEP 1





## ASSEMBLY INSTRUCTION

Model: 1505F MADISON FULL BED.







## ASSEMBLY INSTRUCTION

Model: 1505F MADISON FULL BED.











STEP 6



STEP 7