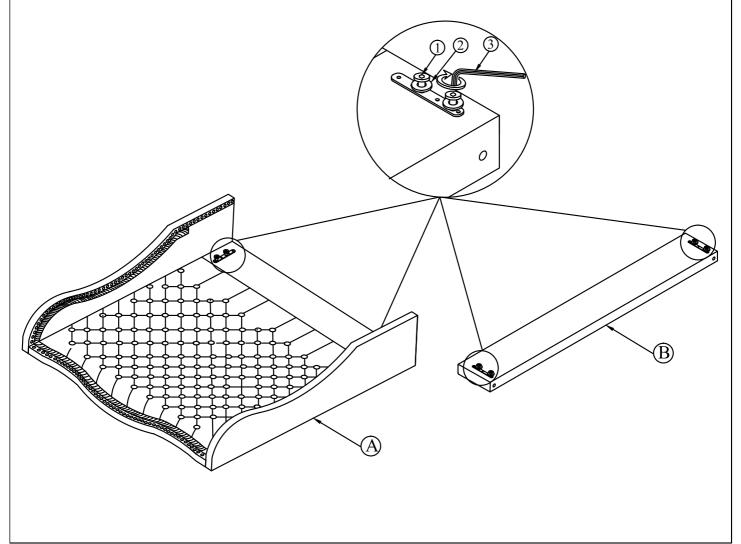

## STEP 1

## ASSEMBLY INSTRUCTION

Model: 1505F MADISON FULL BED.

| PART LISTS |               |        |      |  |  |
|------------|---------------|--------|------|--|--|
| NO.        | Description   | Sketch | Q'ty |  |  |
| A          | HEADBOARD     |        | 1PC  |  |  |
| В          | FOOTBOARD     |        | 1PC  |  |  |
| С          | SIDE RAIL     |        | 2PCS |  |  |
| D          | FOOTBOARD LEG |        | 2PCS |  |  |
| Е          | SLAT          |        | 5PCS |  |  |
| F          | SUPPORT LEG   |        | 5PCS |  |  |

| HARDWARE LISTS |             |           |              |       |  |  |
|----------------|-------------|-----------|--------------|-------|--|--|
| NO.            | Description | Sketch    | Size         | Q'ty  |  |  |
| 1              | BOLT        |           | Ø5/16 * 1"   | 8PCS  |  |  |
| 2              | FLAT WASHER | 0         | Ø5/16 * 20*2 | 8PCS  |  |  |
| 3              | ALLEN KEY   |           | Ø 4 * 100    | 1PC   |  |  |
| 4              | WOOD SCREW  | ∂ <i></i> | Ø 4 * 30     | 10PCS |  |  |
| 5              | BOLT        |           | 30*1/4       | 5PCS  |  |  |