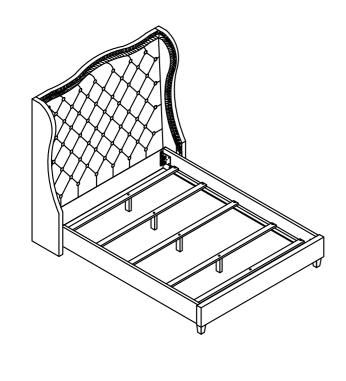

| F          | SUPPORT LEG   |        | 5PCS |  |  |

| HARDWARE LISTS |             |           |              |       |  |  |
|----------------|-------------|-----------|--------------|-------|--|--|
| NO.            | Description | Sketch    | Size         | Q'ty  |  |  |
| 1              | BOLT        |           | Ø5/16 * 1"   | 8PCS  |  |  |
| 2              | FLAT WASHER | 0         | Ø5/16 * 20*2 | 8PCS  |  |  |
| 3              | ALLEN KEY   |           | Ø 4 * 100    | 1PC   |  |  |
| 4              | WOOD SCREW  | ∂ <i></i> | Ø 4 * 30     | 10PCS |  |  |
| 5              | BOLT        |           | 30*1/4       | 5PCS  |  |  |

## STEP 1





## ASSEMBLY INSTRUCTION

Model: 1505F MADISON FULL BED.







## ASSEMBLY INSTRUCTION

Model: 1505F MADISON FULL BED.











STEP 6



STEP 7