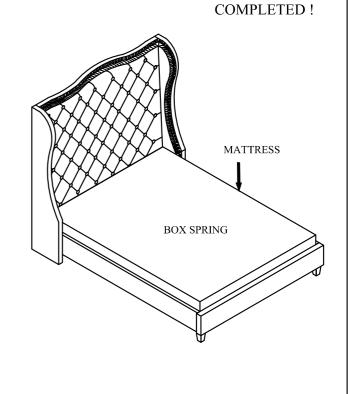

| SUPPORT LEG   |        | 5PCS |  |  |

| HARDWARE LISTS |             |           |              |       |  |  |
|----------------|-------------|-----------|--------------|-------|--|--|
| NO.            | Description | Sketch    | Size         | Q'ty  |  |  |
| 1              | BOLT        |           | Ø5/16 * 1"   | 8PCS  |  |  |
| 2              | FLAT WASHER | 0         | Ø5/16 * 20*2 | 8PCS  |  |  |
| 3              | ALLEN KEY   |           | Ø 4 * 100    | 1PC   |  |  |
| 4              | WOOD SCREW  | ∂ <i></i> | Ø 4 * 30     | 10PCS |  |  |
| 5              | BOLT        |           | 30*1/4       | 5PCS  |  |  |

## STEP 1





## ASSEMBLY INSTRUCTION

Model: 1505F MADISON FULL BED.







## ASSEMBLY INSTRUCTION

Model: 1505F MADISON FULL BED.











STEP 6



STEP 7