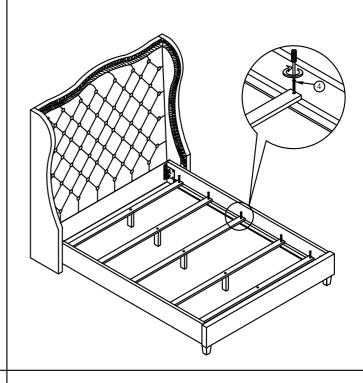

S |  |  |
| F          | SUPPORT LEG   |        | 5PCS |  |  |

| HARDWARE LISTS |             |           |              |       |  |  |
|----------------|-------------|-----------|--------------|-------|--|--|
| NO.            | Description | Sketch    | Size         | Q'ty  |  |  |
| 1              | BOLT        |           | Ø5/16 * 1"   | 8PCS  |  |  |
| 2              | FLAT WASHER | 0         | Ø5/16 * 20*2 | 8PCS  |  |  |
| 3              | ALLEN KEY   |           | Ø 4 * 100    | 1PC   |  |  |
| 4              | WOOD SCREW  | ∂ <i></i> | Ø 4 * 30     | 10PCS |  |  |
| 5              | BOLT        |           | 30*1/4       | 5PCS  |  |  |

## STEP 1





## ASSEMBLY INSTRUCTION

Model: 1505F MADISON FULL BED.







## ASSEMBLY INSTRUCTION

Model: 1505F MADISON FULL BED.











STEP 6



STEP 7