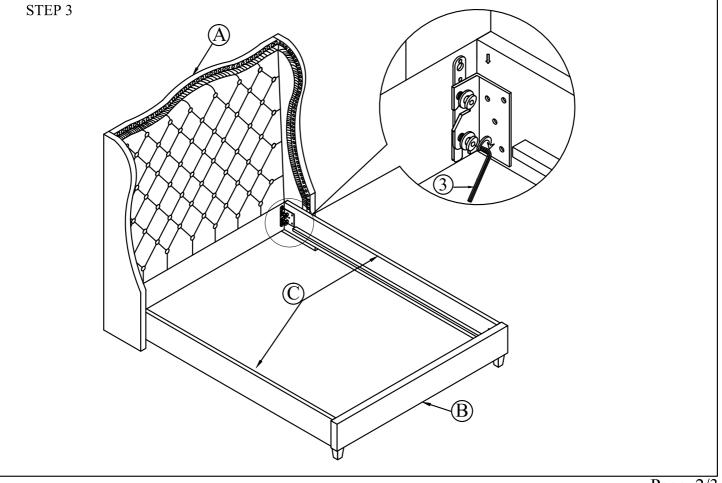

## ASSEMBLY INSTRUCTION

Model: 1505F MADISON FULL BED.

| PART LISTS |               |        |      |  |  |
|------------|---------------|--------|------|--|--|
| NO.        | Description   | Sketch | Q'ty |  |  |
| A          | HEADBOARD     |        | 1PC  |  |  |
| В          | FOOTBOARD     |        | 1PC  |  |  |
| С          | SIDE RAIL     |        | 2PCS |  |  |
| D          | FOOTBOARD LEG |        | 2PCS |  |  |
| Е          | SLAT          |        | 5PCS |  |  |
| F          | SUPPORT LEG   |        | 5PCS |  |  |

| HARDWARE LISTS |             |           |              |       |  |  |
|----------------|-------------|-----------|--------------|-------|--|--|
| NO.            | Description | Sketch    | Size         | Q'ty  |  |  |
| 1              | BOLT        |           | Ø5/16 * 1"   | 8PCS  |  |  |
| 2              | FLAT WASHER | 0         | Ø5/16 * 20*2 | 8PCS  |  |  |
| 3              | ALLEN KEY   |           | Ø 4 * 100    | 1PC   |  |  |
| 4              | WOOD SCREW  | ∂ <i></i> | Ø 4 * 30     | 10PCS |  |  |
| 5              | BOLT        |           | 30*1/4       | 5PCS  |  |  |