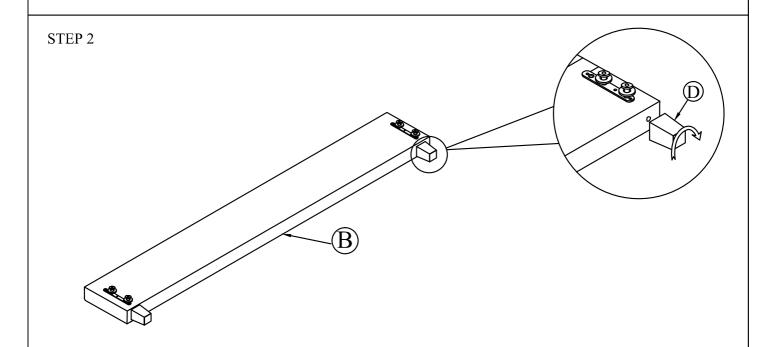

## ASSEMBLY INSTRUCTION

Model: 1505F MADISON FULL BED.

| PART LISTS |               |        |      |  |  |
|------------|---------------|--------|------|--|--|
| NO.        | Description   | Sketch | Q'ty |  |  |
| A          | HEADBOARD     |        | 1PC  |  |  |
| В          | FOOTBOARD     |        | 1PC  |  |  |
| С          | SIDE RAIL     |        | 2PCS |  |  |
| D          | FOOTBOARD LEG |        | 2PCS |  |  |
| Е          | SLAT          |        | 5PCS |  |  |
| F          | SUPPORT LEG   |        | 5PCS |  |  |

| HARDWARE LISTS |             |           |              |       |  |  |
|----------------|-------------|-----------|--------------|-------|--|--|
| NO.            | Description | Sketch    | Size         | Q'ty  |  |  |
| 1              | BOLT        |           | Ø5/16 * 1"   | 8PCS  |  |  |
| 2              | FLAT WASHER | 0         | Ø5/16 * 20*2 | 8PCS  |  |  |
| 3              | ALLEN KEY   |           | Ø 4 * 100    | 1PC   |  |  |
| 4              | WOOD SCREW  | ∂ <i></i> | Ø 4 * 30     | 10PCS |  |  |
| 5              | BOLT        |           | 30*1/4       | 5PCS  |  |  |