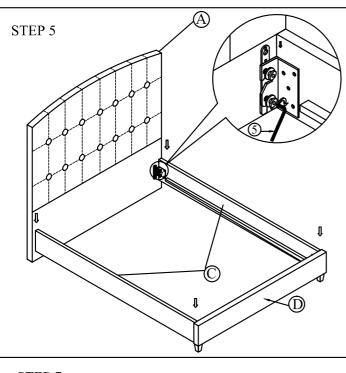

## ASSEMBLY INSTRUCTION

| Model:1: | 501F FULL | PRINCESS | SBED |
|----------|-----------|----------|------|

| PART LISTS |               |                   |      |  |  |
|------------|---------------|-------------------|------|--|--|
| NO.        | Description   | Sketch            | Q'ty |  |  |
| A          | HEADBOARD     |                   | 1PC  |  |  |
| В          | FOOTBOARD     |                   | 1PC  |  |  |
| С          | SIDE RAIL     |                   | 2PCS |  |  |
| D          | FOOTBOARD LEG | $\longrightarrow$ | 2PCS |  |  |
| Е          | SLAT          |                   | 5PCS |  |  |
| F          | SUPPORT LEG   |                   | 5PCS |  |  |

| I   | IARDWARE LISTS     |           |               |       |
|-----|--------------------|-----------|---------------|-------|
| NO. | Description        | Sketch    | Size          | Q'ty  |
| 1   | BOLT               | (a)       | Ø5/16 * 1"    | 8PCS  |
| 2   | FLAT WASHER        | 0         | Ø5/16 * 20*2  | 8PCS  |
| 3   | ALLEN KEY          |           | Ø 4 * 100     | 1PC   |
| 4   | WOOD SCREW         | ∂ <i></i> | Ø 4 * 30      | 10PCS |
| 5   | ADJUSTABLE LEVELER | J         | Ø 20 * 1/4*25 | 5PCS  |