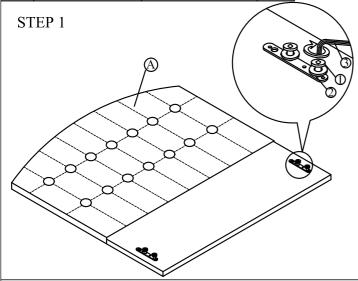

## ASSEMBLY INSTRUCTION

| Model:1: | 501F FULL | PRINCESS | SBED |
|----------|-----------|----------|------|

| PART LISTS |               |                   |      |  |  |
|------------|---------------|-------------------|------|--|--|
| NO.        | Description   | Sketch            | Q'ty |  |  |
| A          | HEADBOARD     |                   | 1PC  |  |  |
| В          | FOOTBOARD     |                   | 1PC  |  |  |
| С          | SIDE RAIL     |                   | 2PCS |  |  |
| D          | FOOTBOARD LEG | $\longrightarrow$ | 2PCS |  |  |
| Е          | SLAT          |                   | 5PCS |  |  |
| F          | SUPPORT LEG   |                   | 5PCS |  |  |

| I   | IARDWARE LISTS     |           |               |       |
|-----|--------------------|-----------|---------------|-------|
| NO. | Description        | Sketch    | Size          | Q'ty  |
| 1   | BOLT               | (a)       | Ø5/16 * 1"    | 8PCS  |
| 2   | FLAT WASHER        | 0         | Ø5/16 * 20*2  | 8PCS  |
| 3   | ALLEN KEY          |           | Ø 4 * 100     | 1PC   |
| 4   | WOOD SCREW         | ∂ <i></i> | Ø 4 * 30      | 10PCS |
| 5   | ADJUSTABLE LEVELER | J         | Ø 20 * 1/4*25 | 5PCS  |