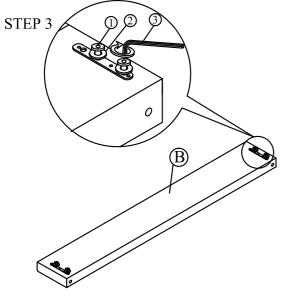

## ASSEMBLY INSTRUCTION

| Model:1: | 501F FULL | PRINCESS | SBED |
|----------|-----------|----------|------|

| PART LISTS |               |                   |      |  |  |
|------------|---------------|-------------------|------|--|--|
| NO.        | Description   | Sketch            | Q'ty |  |  |
| A          | HEADBOARD     |                   | 1PC  |  |  |
| В          | FOOTBOARD     |                   | 1PC  |  |  |
| С          | SIDE RAIL     |                   | 2PCS |  |  |
| D          | FOOTBOARD LEG | $\longrightarrow$ | 2PCS |  |  |
| Е          | SLAT          |                   | 5PCS |  |  |
| F          | SUPPORT LEG   |                   | 5PCS |  |  |

| I   | IARDWARE LISTS     |           |               |       |
|-----|--------------------|-----------|---------------|-------|
| NO. | Description        | Sketch    | Size          | Q'ty  |
| 1   | BOLT               | (a)       | Ø5/16 * 1"    | 8PCS  |
| 2   | FLAT WASHER        | 0         | Ø5/16 * 20*2  | 8PCS  |
| 3   | ALLEN KEY          |           | Ø 4 * 100     | 1PC   |
| 4   | WOOD SCREW         | ∂ <i></i> | Ø 4 * 30      | 10PCS |
| 5   | ADJUSTABLE LEVELER | J         | Ø 20 * 1/4*25 | 5PCS  |