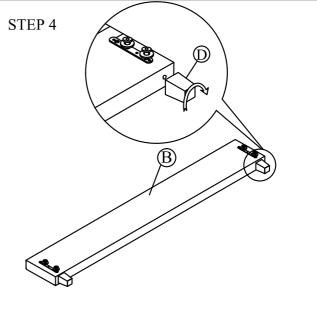

## ASSEMBLY INSTRUCTION

| Model:1: | 501F FULL | PRINCESS | SBED |
|----------|-----------|----------|------|

| PART LISTS |               |                   |      |  |  |
|------------|---------------|-------------------|------|--|--|
| NO.        | Description   | Sketch            | Q'ty |  |  |
| A          | HEADBOARD     |                   | 1PC  |  |  |
| В          | FOOTBOARD     |                   | 1PC  |  |  |
| С          | SIDE RAIL     |                   | 2PCS |  |  |
| D          | FOOTBOARD LEG | $\longrightarrow$ | 2PCS |  |  |
| Е          | SLAT          |                   | 5PCS |  |  |
| F          | SUPPORT LEG   |                   | 5PCS |  |  |

| I   | IARDWARE LISTS     |           |               |       |
|-----|--------------------|-----------|---------------|-------|
| NO. | Description        | Sketch    | Size          | Q'ty  |
| 1   | BOLT               | (a)       | Ø5/16 * 1"    | 8PCS  |
| 2   | FLAT WASHER        | 0         | Ø5/16 * 20*2  | 8PCS  |
| 3   | ALLEN KEY          |           | Ø 4 * 100     | 1PC   |
| 4   | WOOD SCREW         | ∂ <i></i> | Ø 4 * 30      | 10PCS |
| 5   | ADJUSTABLE LEVELER | J         | Ø 20 * 1/4*25 | 5PCS  |