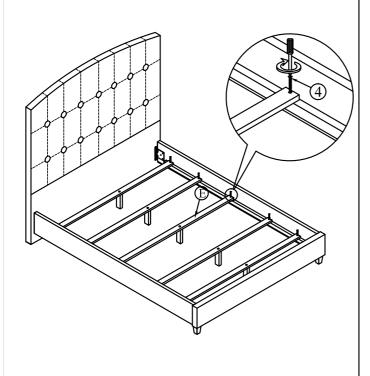

## ASSEMBLY INSTRUCTION

| Model:1: | 501F FULL | PRINCESS | SBED |
|----------|-----------|----------|------|

| PART LISTS |               |                   |      |  |  |
|------------|---------------|-------------------|------|--|--|
| NO.        | Description   | Sketch            | Q'ty |  |  |
| A          | HEADBOARD     |                   | 1PC  |  |  |
| В          | FOOTBOARD     |                   | 1PC  |  |  |
| С          | SIDE RAIL     |                   | 2PCS |  |  |
| D          | FOOTBOARD LEG | $\longrightarrow$ | 2PCS |  |  |
| Е          | SLAT          |                   | 5PCS |  |  |
| F          | SUPPORT LEG   |                   | 5PCS |  |  |

| I   | IARDWARE LISTS     |           |               |       |
|-----|--------------------|-----------|---------------|-------|
| NO. | Description        | Sketch    | Size          | Q'ty  |
| 1   | BOLT               | (a)       | Ø5/16 * 1"    | 8PCS  |
| 2   | FLAT WASHER        | 0         | Ø5/16 * 20*2  | 8PCS  |
| 3   | ALLEN KEY          |           | Ø 4 * 100     | 1PC   |
| 4   | WOOD SCREW         | ∂ <i></i> | Ø 4 * 30      | 10PCS |
| 5   | ADJUSTABLE LEVELER | J         | Ø 20 * 1/4*25 | 5PCS  |

## ASSEMBLY INSTRUCTION

Model: 1501F FULL PRINCESS BED

STEP 7

STEP 8