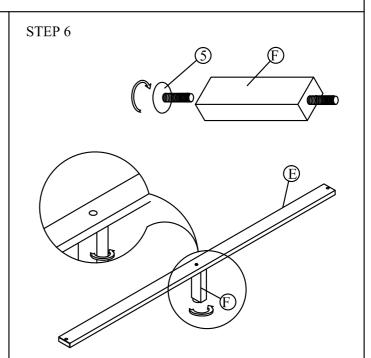

## ASSEMBLY INSTRUCTION

| Model:1: | 501F FULL | PRINCESS | SBED |
|----------|-----------|----------|------|

| PART LISTS |               |                   |      |  |  |
|------------|---------------|-------------------|------|--|--|
| NO.        | Description   | Sketch            | Q'ty |  |  |
| A          | HEADBOARD     |                   | 1PC  |  |  |
| В          | FOOTBOARD     |                   | 1PC  |  |  |
| С          | SIDE RAIL     |                   | 2PCS |  |  |
| D          | FOOTBOARD LEG | $\longrightarrow$ | 2PCS |  |  |
| Е          | SLAT          |                   | 5PCS |  |  |
| F          | SUPPORT LEG   |                   | 5PCS |  |  |

| I   | IARDWARE LISTS     |           |               |       |
|-----|--------------------|-----------|---------------|-------|
| NO. | Description        | Sketch    | Size          | Q'ty  |
| 1   | BOLT               | (a)       | Ø5/16 * 1"    | 8PCS  |
| 2   | FLAT WASHER        | 0         | Ø5/16 * 20*2  | 8PCS  |
| 3   | ALLEN KEY          |           | Ø 4 * 100     | 1PC   |
| 4   | WOOD SCREW         | ∂ <i></i> | Ø 4 * 30      | 10PCS |
| 5   | ADJUSTABLE LEVELER | J         | Ø 20 * 1/4*25 | 5PCS  |