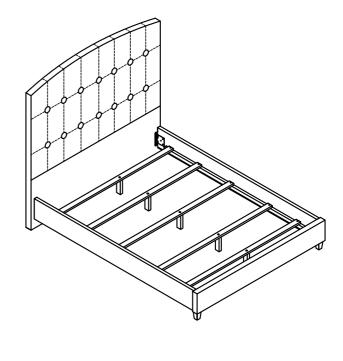

| FOOTBOARD LEG | $\longrightarrow$ | 2PCS |  |  |
| Е          | SLAT          |                   | 5PCS |  |  |
| F          | SUPPORT LEG   |                   | 5PCS |  |  |

| I   | IARDWARE LISTS     |           |               |       |
|-----|--------------------|-----------|---------------|-------|
| NO. | Description        | Sketch    | Size          | Q'ty  |
| 1   | BOLT               | (a)       | Ø5/16 * 1"    | 8PCS  |
| 2   | FLAT WASHER        | 0         | Ø5/16 * 20*2  | 8PCS  |
| 3   | ALLEN KEY          |           | Ø 4 * 100     | 1PC   |
| 4   | WOOD SCREW         | ∂ <i></i> | Ø 4 * 30      | 10PCS |
| 5   | ADJUSTABLE LEVELER | J         | Ø 20 * 1/4*25 | 5PCS  |











## ASSEMBLY INSTRUCTION

Model: 1501F FULL PRINCESS BED





STEP 7



STEP 8