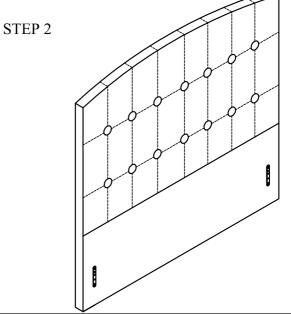

## ASSEMBLY INSTRUCTION

| Model:1: | 501F FULL | PRINCESS | SBED |
|----------|-----------|----------|------|

| PART LISTS |               |                   |      |  |  |
|------------|---------------|-------------------|------|--|--|
| NO.        | Description   | Sketch            | Q'ty |  |  |
| A          | HEADBOARD     |                   | 1PC  |  |  |
| В          | FOOTBOARD     |                   | 1PC  |  |  |
| С          | SIDE RAIL     |                   | 2PCS |  |  |
| D          | FOOTBOARD LEG | $\longrightarrow$ | 2PCS |  |  |
| Е          | SLAT          |                   | 5PCS |  |  |
| F          | SUPPORT LEG   |                   | 5PCS |  |  |