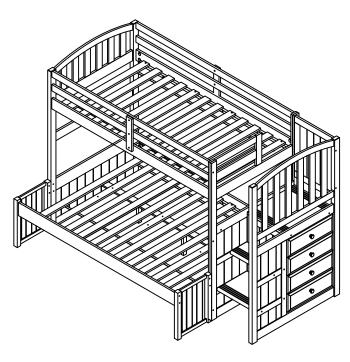

## ASSEMBLY INSTRUCTIONS #840 ARCH MISSION STAIR WAY WITH EXTENSION KIT

## LEFT ASSEMBLY



## RIGHT ASSEMBLY



| No. | Part List |                 | Qty  | No. | Hardware List |                  | Qty   |
|-----|-----------|-----------------|------|-----|---------------|------------------|-------|
| A   |           | HB/FB Extension | 2pcs | 1   |               | Bolt Ø6 x 35mm   | 6pcs  |
| В   |           | Slat Roll       | 1set | 2   |               | Bolt Ø6 x 10mm   | 2pcs  |
| C   |           | Support Rail    | 1pc  | 3   |               | Female Half Moon | 8pcs  |
| D   |           | Support Leg     | 2pcs | 4   | 000           | Metal Plate      | 2pcs  |
|     |           |                 |      | 5   | []mmmm>       | Screw Ø4x30      | 13pcs |
|     |           |                 |      | 6   |               | Bolt Ø6 x 80mm   | 2pcs  |
|     |           |                 |      |