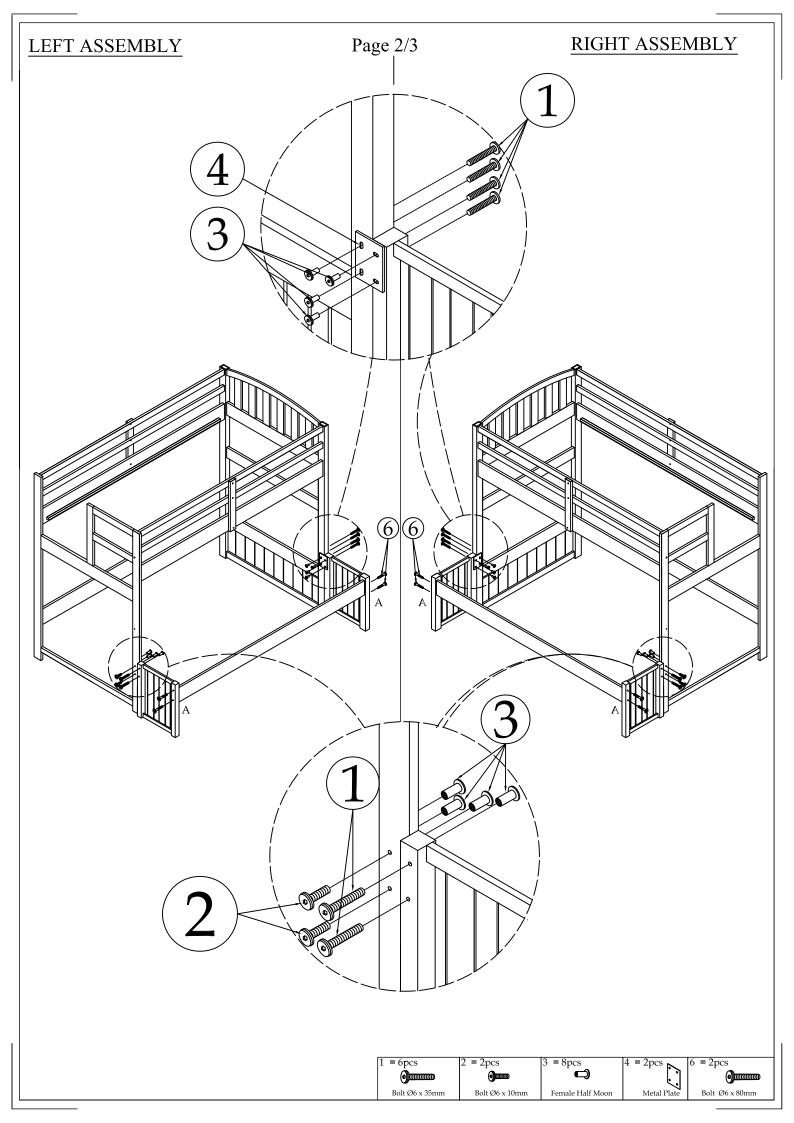

## LEFT ASSEMBLY

## RIGHT ASSEMBLY

| No. | Part List |                 | Qty  | No. | Hardware List |                  | Qty   |
|-----|-----------|-----------------|------|-----|---------------|------------------|-------|
| A   |           | HB/FB Extension | 2pcs | 1   |               | Bolt Ø6 x 35mm   | 6pcs  |
| В   |           | Slat Roll       | 1set | 2   |               | Bolt Ø6 x 10mm   | 2pcs  |
| C   |           | Support Rail    | 1pc  | 3   |               | Female Half Moon | 8pcs  |
| D   |           | Support Leg     | 2pcs | 4   | 000           | Metal Plate      | 2pcs  |
|     |           |                 |      | 5   | []mmmm>       | Screw Ø4x30      | 13pcs |
|     |           |                 |      | 6   |               | Bolt Ø6 x 80mm   | 2pcs  |
|     |           |                 |      |     |               |                  |       |