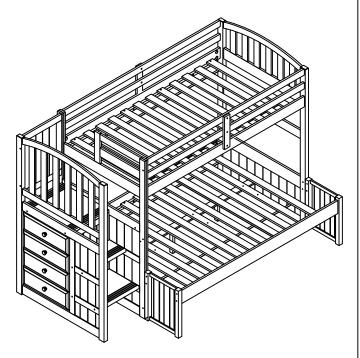

## ASSEMBLY INSTRUCTIONS #840 ARCH MISSION STAIR WAY WITH EXTENSION KIT

## LEFT ASSEMBLY



## RIGHT ASSEMBLY



| No. | Part List |                 | Qty  | No. | Hardware List |                  | Qty   |
|-----|-----------|-----------------|------|-----|---------------|------------------|-------|
| A   |           | HB/FB Extension | 2pcs | 1   |               | Bolt Ø6 x 35mm   | 6pcs  |
| В   |           | Slat Roll       | 1set | 2   |               | Bolt Ø6 x 10mm   | 2pcs  |
| C   |           | Support Rail    | 1pc  | 3   |               | Female Half Moon | 8pcs  |
| D   |           | Support Leg     | 2pcs | 4   | 000           | Metal Plate      | 2pcs  |
|     |           |                 |      | 5   | []mmmm>       | Screw Ø4x30      | 13pcs |
|     |           |                 |      | 6   |               | Bolt Ø6 x 80mm   | 2pcs  |
|     |           |