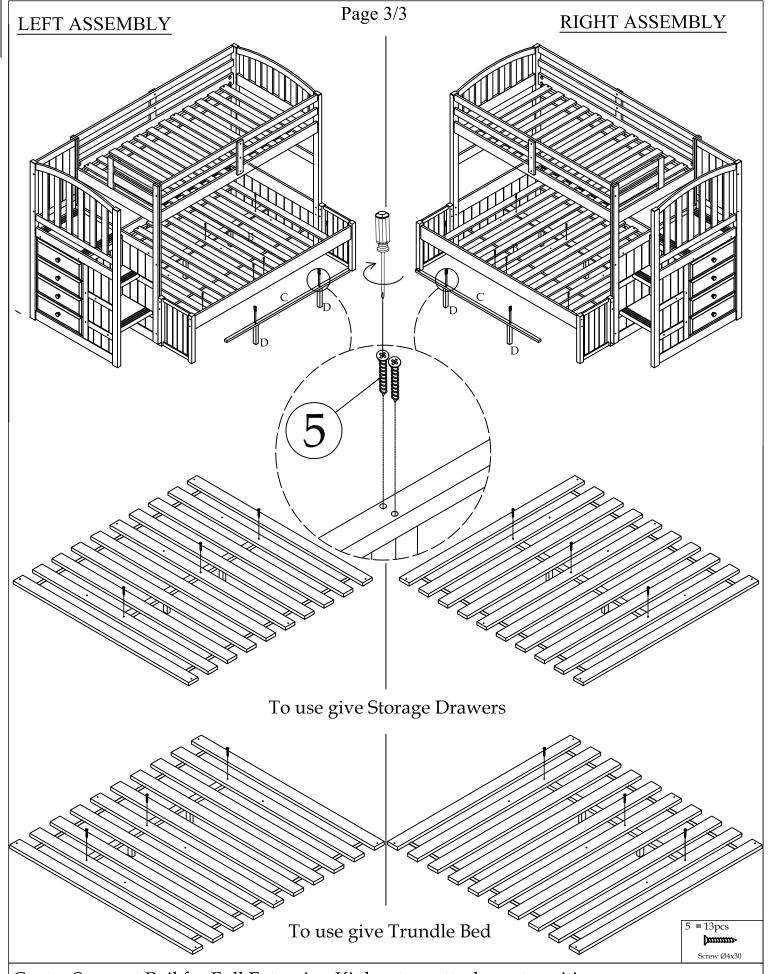

Center Support Rail for Full Extension Kit has two attachment positions:

- 1) For use with Storage Drawers (Support is in the center of the Slats).
- 2) For use with a Trundle Bed (Support is toward the back end of the Slats).
- 3) Either position can be used if you do not plan to use either a Trundle or Storage Drawers.