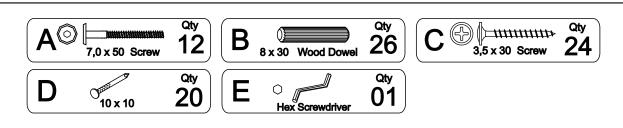

### Part List - 780 3 DRAWERS CHEST CIRCLES

**Identifying the Hardware**-Identify the hardware using the illustrations below.