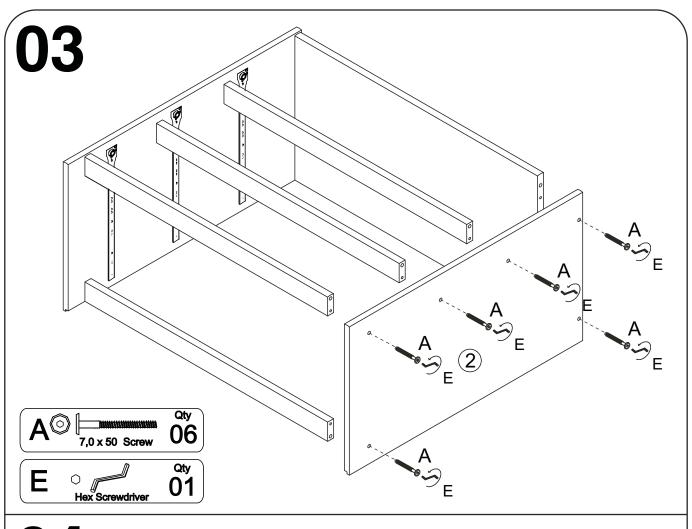

### Part List - 780 3 DRAWERS CHEST CIRCLES

**Identifying the Hardware**-Identify the hardware using the illustrations below.