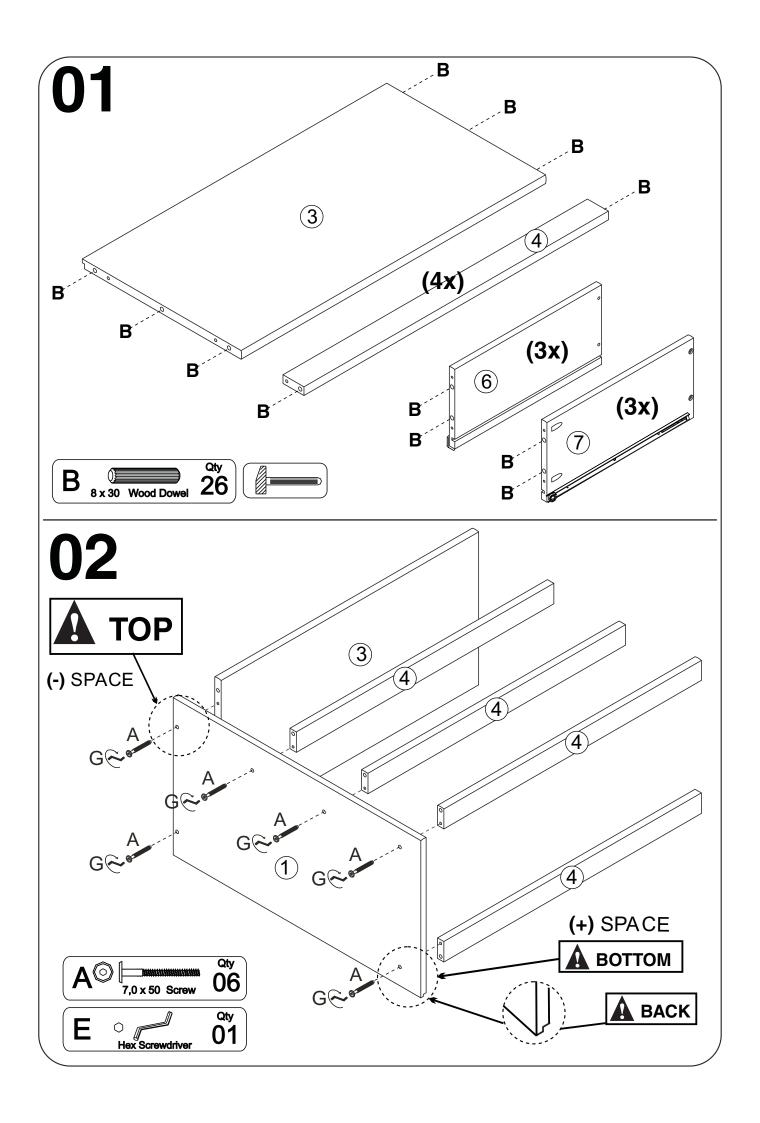

### Part List - 780 3 DRAWERS CHEST CIRCLES

**Identifying the Hardware**-Identify the hardware using the illustrations below.