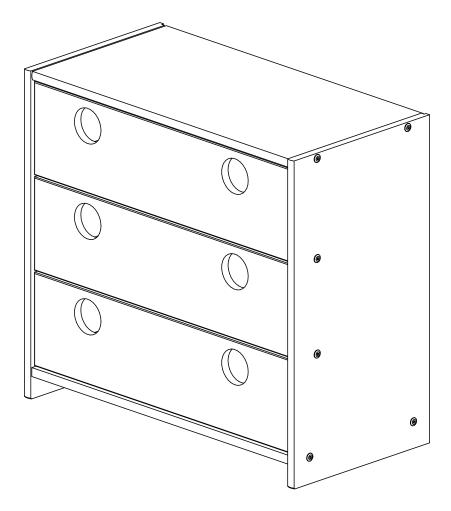

### 780 3 DRAWERS CHEST CIRCLES

Thank you for purchasing this quality product. Be sure to check all packing material carefully for small parts which may have come loose inside the carton during shipment. Separate, identify and count all parts and hardware.