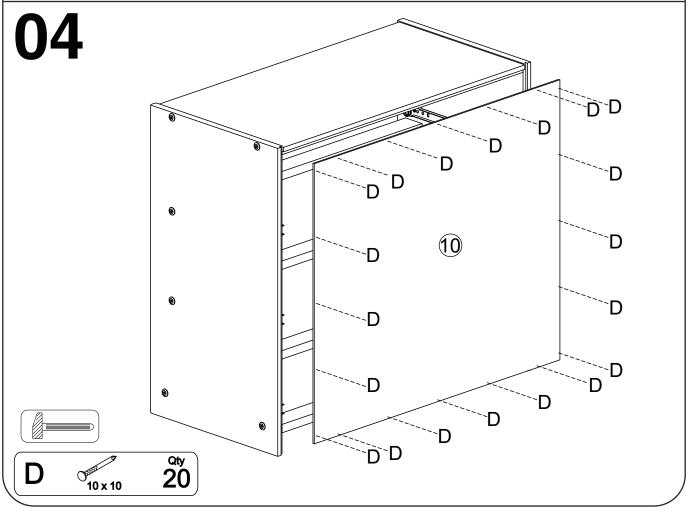

### Part List - 780 3 DRAWERS CHEST CIRCLES

**Identifying the Hardware**-Identify the hardware using the illustrations below.