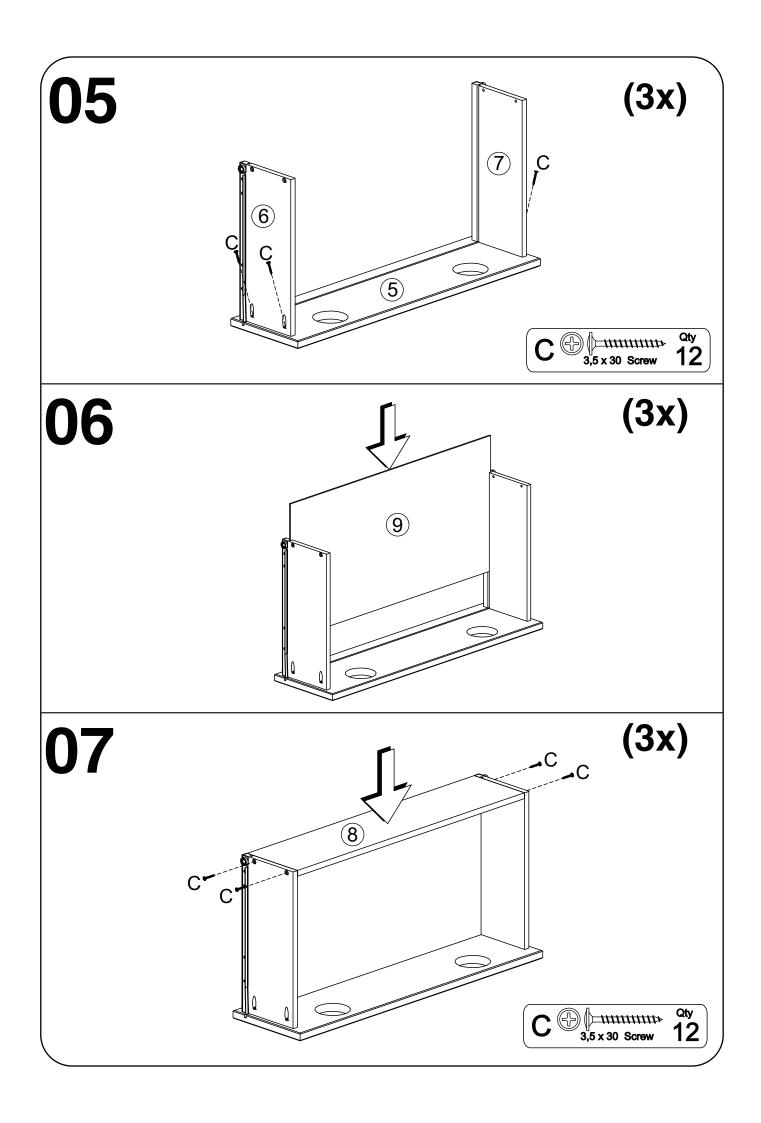

### Part List - 780 3 DRAWERS CHEST CIRCLES

**Identifying the Hardware**-Identify the hardware using the illustrations below.