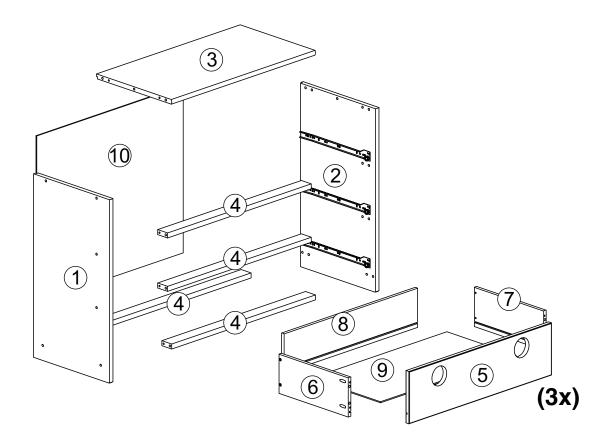

### Part List - 780 3 DRAWERS CHEST CIRCLES

**Identifying the Hardware**-Identify the hardware using the illustrations below.