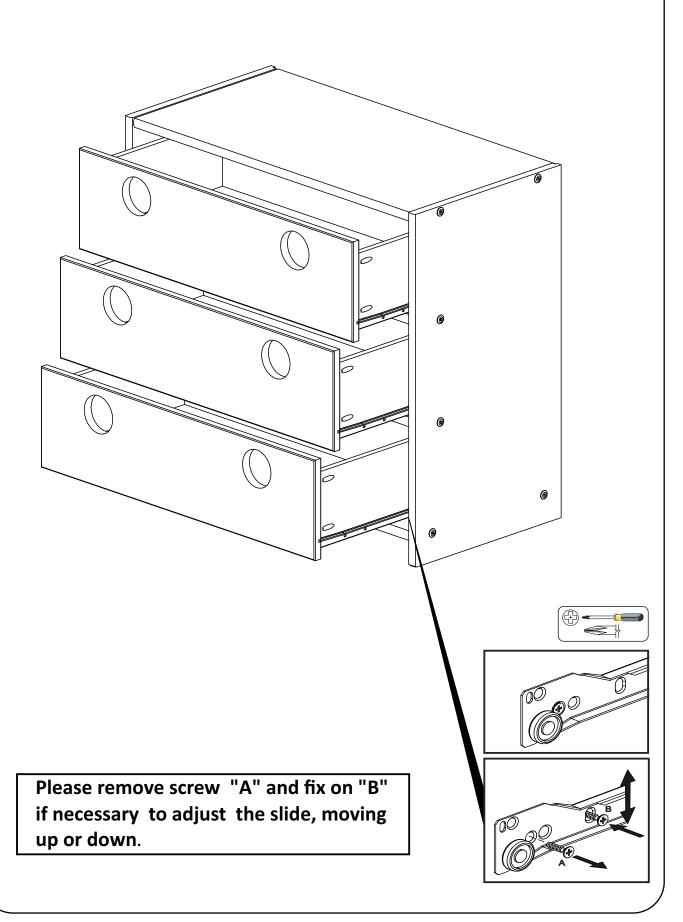

### Part List - 780 3 DRAWERS CHEST CIRCLES

**Identifying the Hardware**-Identify the hardware using the illustrations below.