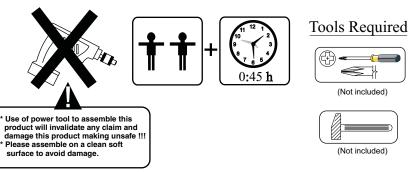

Compare with the parts list to be sure all parts are present.

"DO NOT TIGHTEN SCREWS UNTIL COMPLETELY ASSEMBLED"

#### **IMPORTANT:**

PLEASE READ INSTRUCTION BEFORE STARTING THE ASSEMBLY