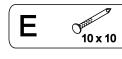

### Part List - 780 2 DRAWERS CHEST CIRCLES

**Identifying the Hardware**-Identify the hardware using the illustrations below.

8 x 30 Wood Dowel

0

G

05