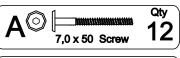

### Part List - 780 2 DRAWERS CHEST CIRCLES

**Identifying the Hardware**-Identify the hardware using the illustrations below.

8 x 30 Wood Dowel

0

G

05