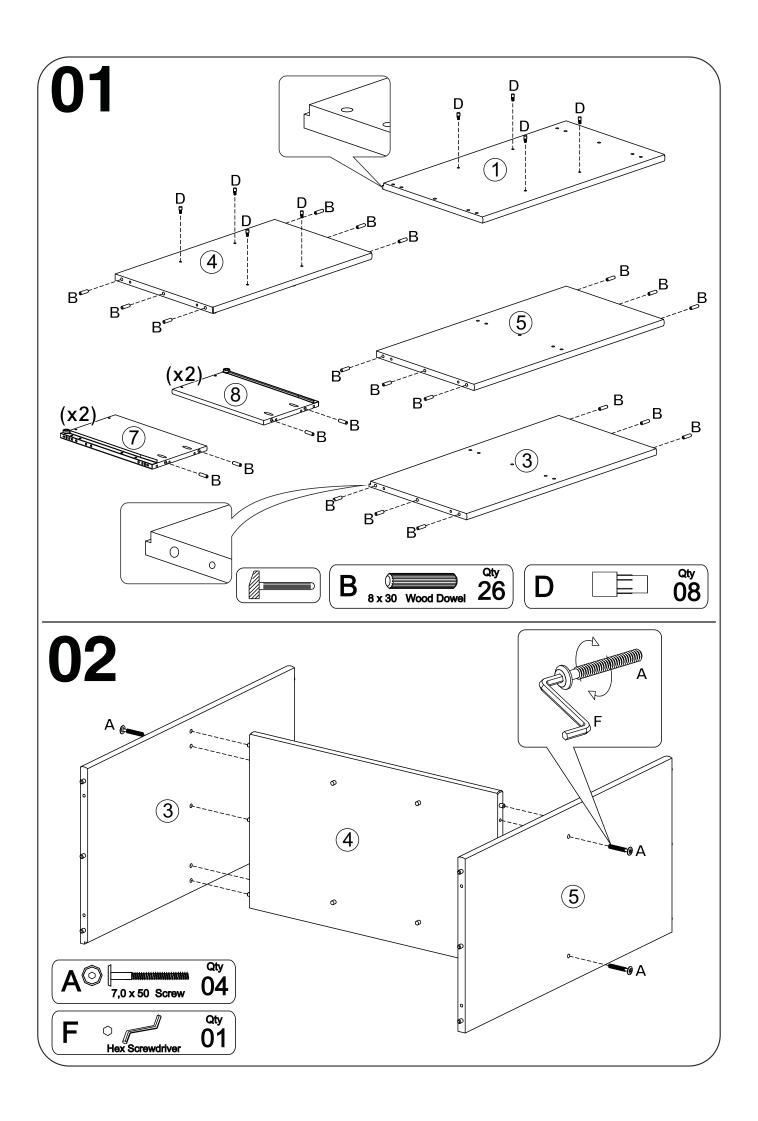

### Part List - 780 2 DRAWERS CHEST CIRCLES

**Identifying the Hardware**-Identify the hardware using the illustrations below.

8 x 30 Wood Dowel

0

G

05