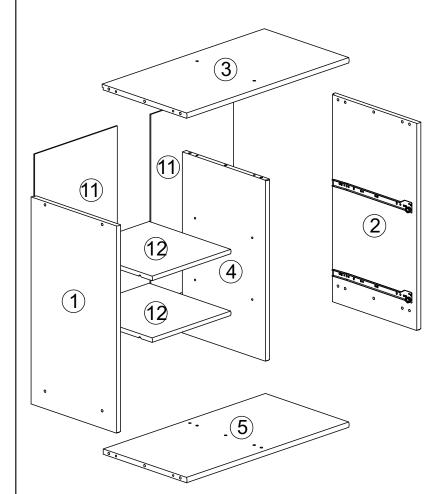

### Part List - 780 2 DRAWERS CHEST CIRCLES

**Identifying the Hardware**-Identify the hardware using the illustrations below.

8 x 30 Wood Dowel

0

G

05