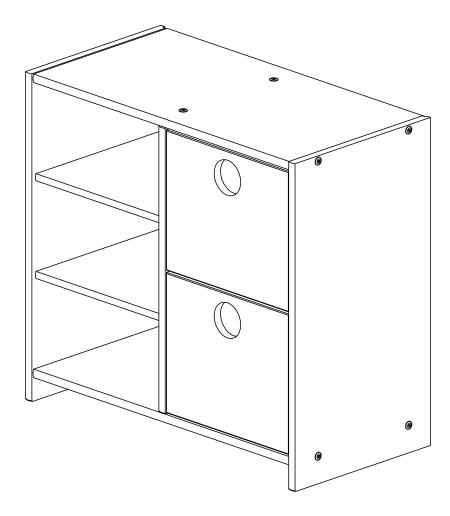

### 780 2 DRAWERS CHEST CIRCLES

Thank you for purchasing this quality product. Be sure to check all packing material carefully for small parts which may have come loose inside the carton during shipment. Separate, identify and count all parts and hardware.