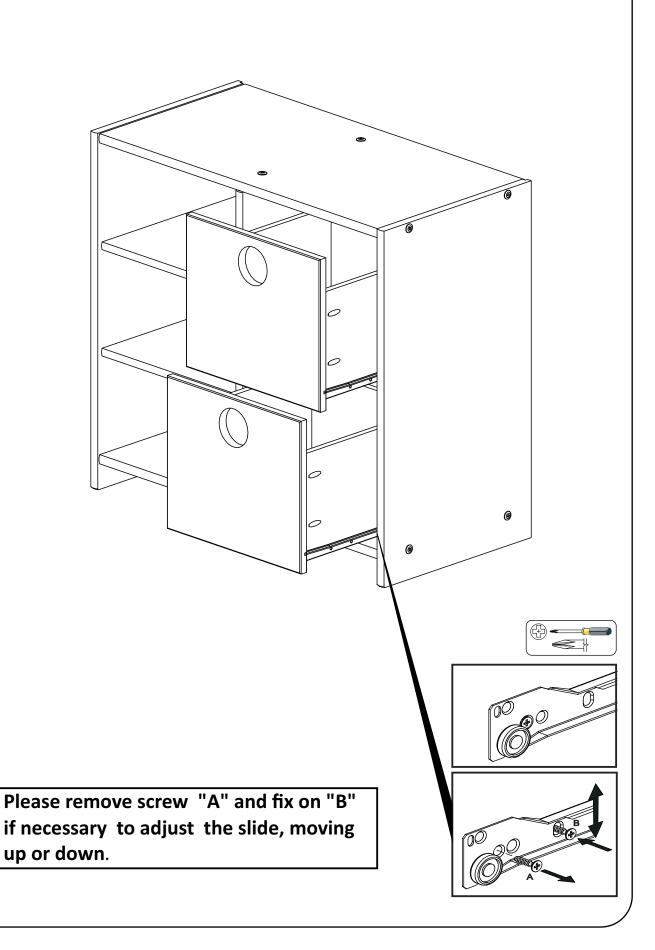

### 780 2 DRAWERS CHEST CIRCLES

Thank you for purchasing this quality product. Be sure to check all packing material carefully for small parts which may have come loose inside the carton during shipment. Separate, identify and count all parts and hardware.

### Part List - 780 2 DRAWERS CHEST CIRCLES

**Identifying the Hardware**-Identify the hardware using the illustrations below.

8 x 30 Wood Dowel

0

G

05