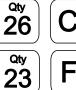

### Part List - 780 2 DRAWERS CHEST CIRCLES

**Identifying the Hardware**-Identify the hardware using the illustrations below.

8 x 30 Wood Dowel

0

G

05