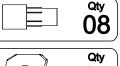

### Part List - 780 2 DRAWERS CHEST CIRCLES

**Identifying the Hardware**-Identify the hardware using the illustrations below.

8 x 30 Wood Dowel

0

G

05