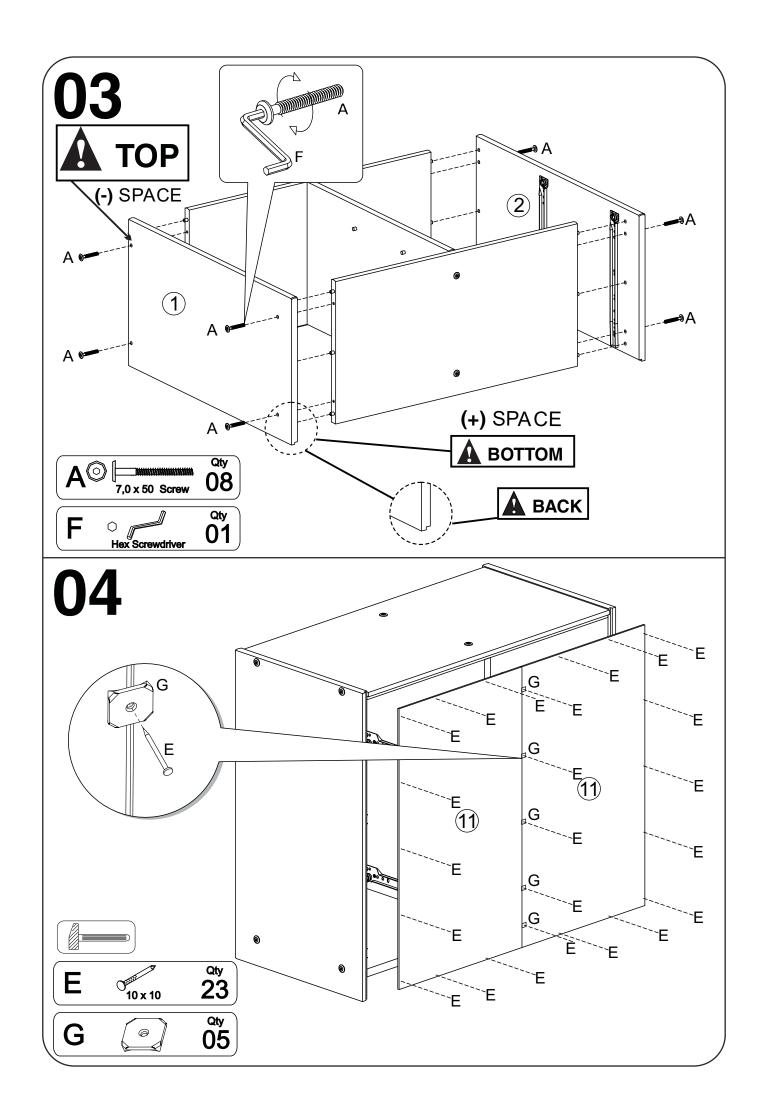

### Part List - 780 2 DRAWERS CHEST CIRCLES

**Identifying the Hardware**-Identify the hardware using the illustrations below.

8 x 30 Wood Dowel

0

G

05