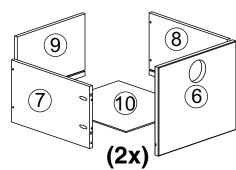

### Part List - 780 2 DRAWERS CHEST CIRCLES

**Identifying the Hardware**-Identify the hardware using the illustrations below.

8 x 30 Wood Dowel

0

G

05