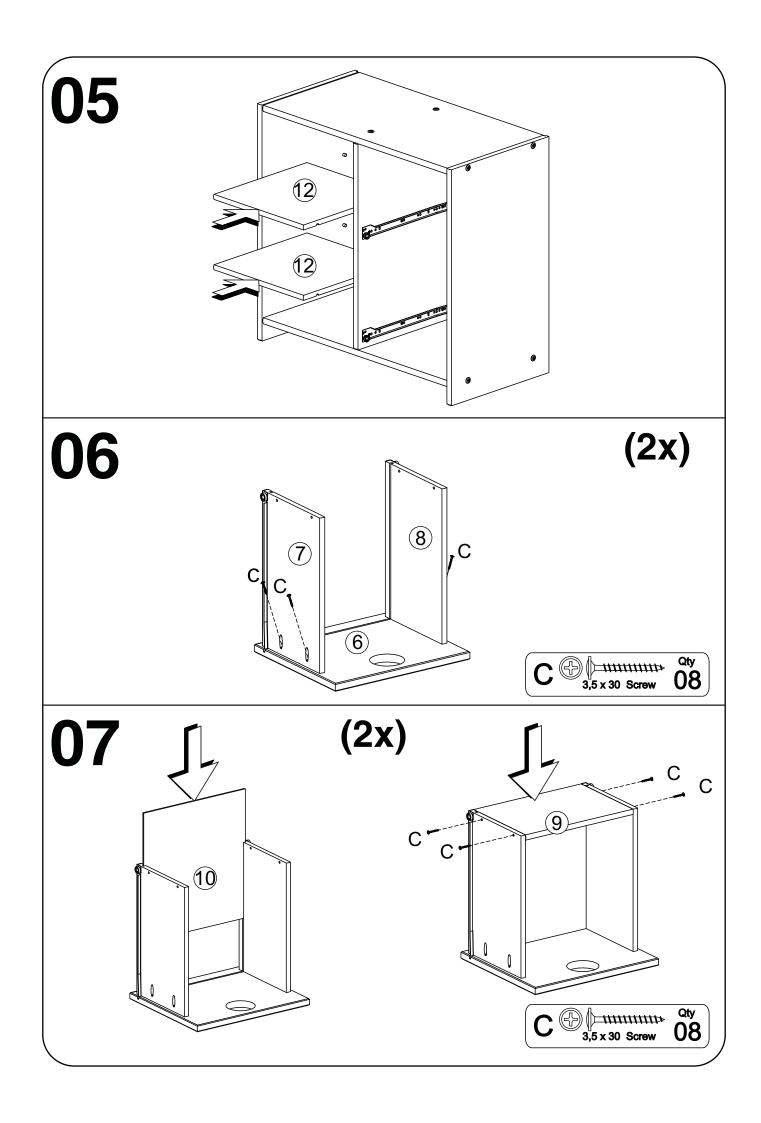

### 780 2 DRAWERS CHEST CIRCLES

Thank you for purchasing this quality product. Be sure to check all packing material carefully for small parts which may have come loose inside the carton during shipment. Separate, identify and count all parts and hardware.

### Part List - 780 2 DRAWERS CHEST CIRCLES

**Identifying the Hardware**-Identify the hardware using the illustrations below.

8 x 30 Wood Dowel

0

G

05