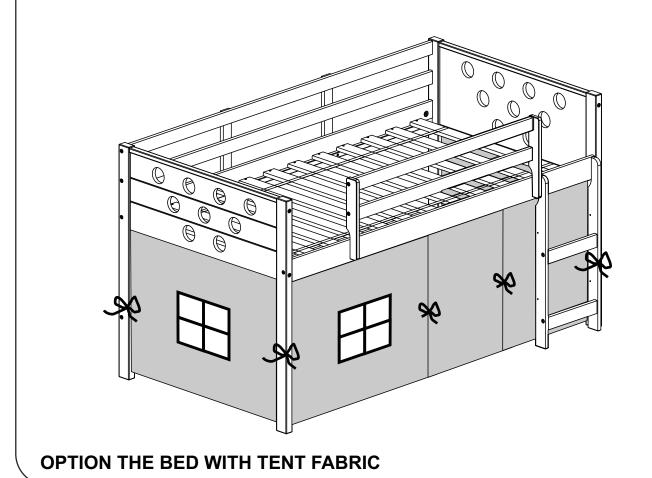

Fort Worth, Texas 76140

## **ASSEMBLY INSTRUCTIONS**

780 LOW LOFT BED CIRCLES



3 DRAWERS CHEST CIRCLES
2 DRAWERS CHEST CIRCLES
BOOKCASE
chasing this quality product. Be sure to ch

Thank you for purchasing this quality product. Be sure to check all packing material carefully for small parts which may have come loose inside the carton during shipment. Separate, identify and count all parts and hardware.

Compare with the parts list to be sure all parts are present.

"DO NOT TIGHTEN SCREWS UNTIL COMPLETELY ASSEMBLED"



**IMPORTANT:** 

PLEASE READ INSTRUCTION BEFORE STARTING THE ASSEMBLY

## Part List - 780 LOW LOFT BED CIRCLES 116 116

**Identifying the Hardware**-Identify the hardware using the illustrations below.













## **OPTION THE BED ONLY**



## **OPTION COMPONENTS**