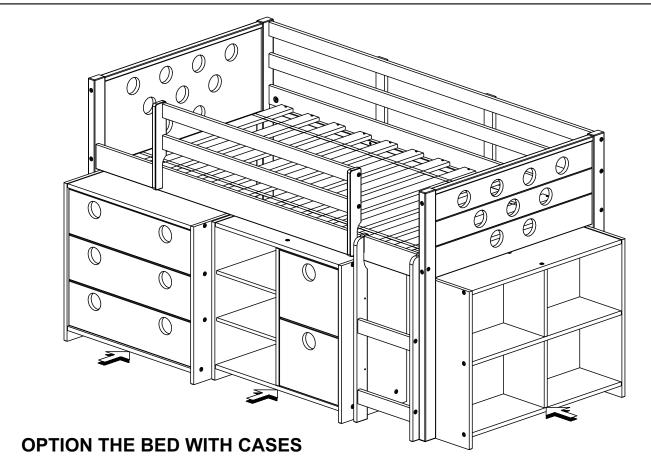

Fort Worth, Texas 76140

## **ASSEMBLY INSTRUCTIONS**

780 LOW LOFT BED CIRCLES



3 DRAWERS CHEST CIRCLES
2 DRAWERS CHEST CIRCLES
BOOKCASE
chasing this quality product. Be sure to ch

Thank you for purchasing this quality product. Be sure to check all packing material carefully for small parts which may have come loose inside the carton during shipment. Separate, identify and count all parts and hardware.

Compare with the parts list to be sure all parts are present.

"DO NOT TIGHTEN SCREWS UNTIL COMPLETELY ASSEMBLED"



**IMPORTANT:** 

PLEASE READ INSTRUCTION BEFORE STARTING THE ASSEMBLY

## Part List - 780 LOW LOFT BED CIRCLES 116 116

**Identifying the Hardware**-Identify the hardware using the illustrations below.













## **OPTION THE BED ONLY**



## **OPTION COMPONENTS**