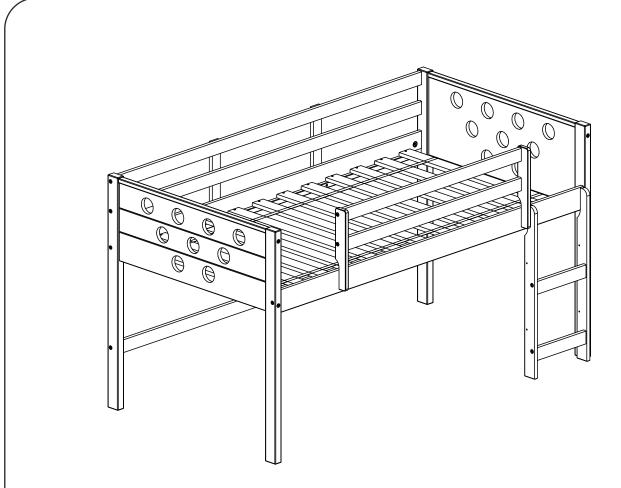

Fort Worth, Texas 76140

## **ASSEMBLY INSTRUCTIONS**

780 LOW LOFT BED CIRCLES



3 DRAWERS CHEST CIRCLES
2 DRAWERS CHEST CIRCLES
BOOKCASE
chasing this quality product. Be sure to ch

Thank you for purchasing this quality product. Be sure to check all packing material carefully for small parts which may have come loose inside the carton during shipment. Separate, identify and count all parts and hardware.

Compare with the parts list to be sure all parts are present.

"DO NOT TIGHTEN SCREWS UNTIL COMPLETELY ASSEMBLED"



**IMPORTANT:** 

PLEASE READ INSTRUCTION BEFORE STARTING THE ASSEMBLY

## Part List - 780 LOW LOFT BED CIRCLES 116 116

**Identifying the Hardware**-Identify the hardware using the illustrations below.













## **OPTION THE BED ONLY**



## **OPTION COMPONENTS**