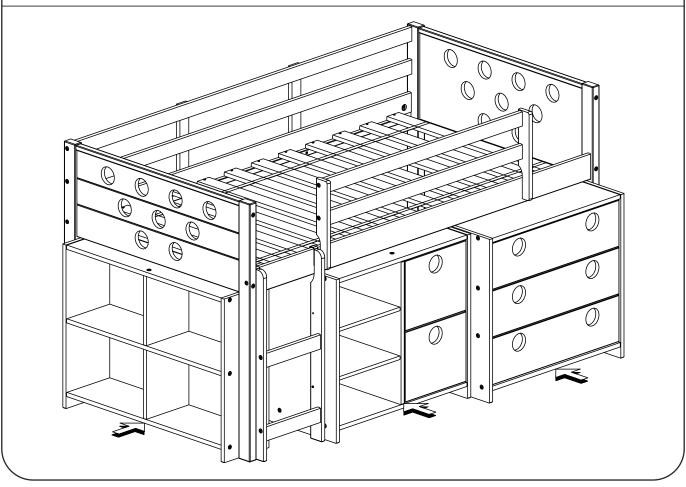

ort Worth, Texas 76140

## **ASSEMBLY INSTRUCTIONS**

780 LOW LOFT BED CIRCLES



3 DRAWERS CHEST CIRCLES
2 DRAWERS CHEST CIRCLES
BOOKCASE
chasing this quality product. Be sure to ch

Thank you for purchasing this quality product. Be sure to check all packing material carefully for small parts which may have come loose inside the carton during shipment. Separate, identify and count all parts and hardware.

Compare with the parts list to be sure all parts are present.

"DO NOT TIGHTEN SCREWS UNTIL COMPLETELY ASSEMBLED"



**IMPORTANT:** 

PLEASE READ INSTRUCTION BEFORE STARTING THE ASSEMBLY

## Part List - 780 LOW LOFT BED CIRCLES 116 116

**Identifying the Hardware**-Identify the hardware using the illustrations below.













## **OPTION THE BED ONLY**



## **OPTION COMPONENTS**