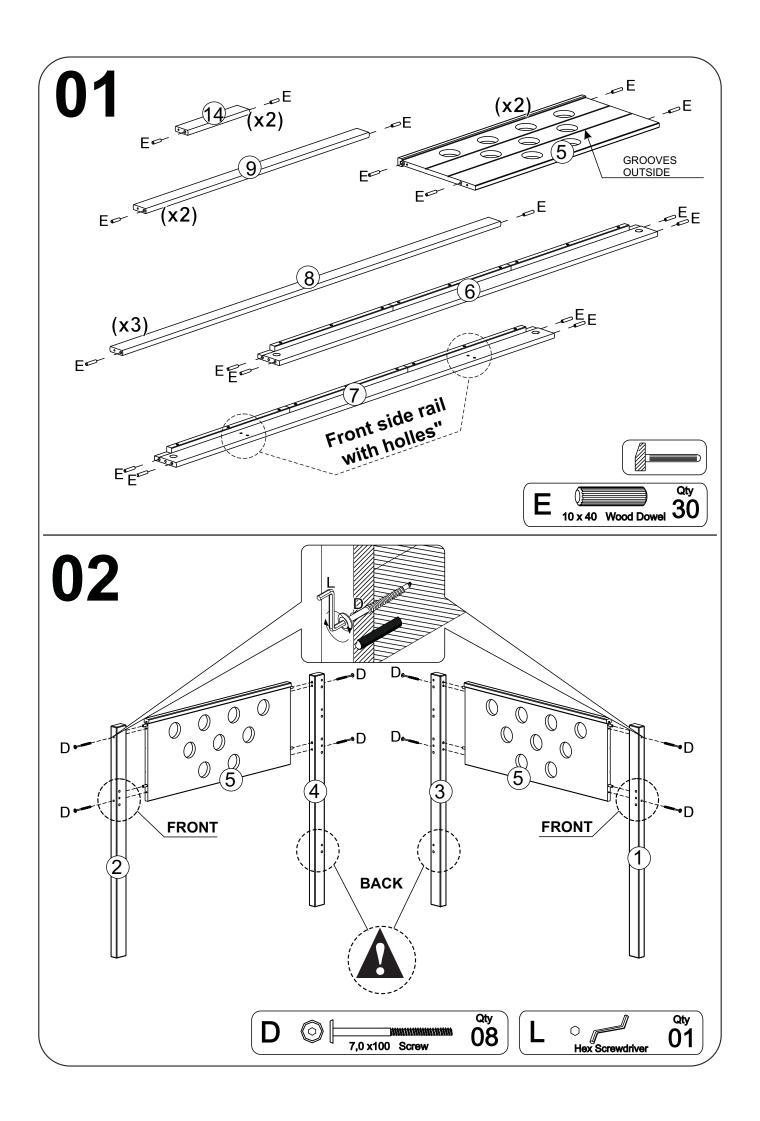

## Part List - 780 LOW LOFT BED CIRCLES 116 116

**Identifying the Hardware**-Identify the hardware using the illustrations below.