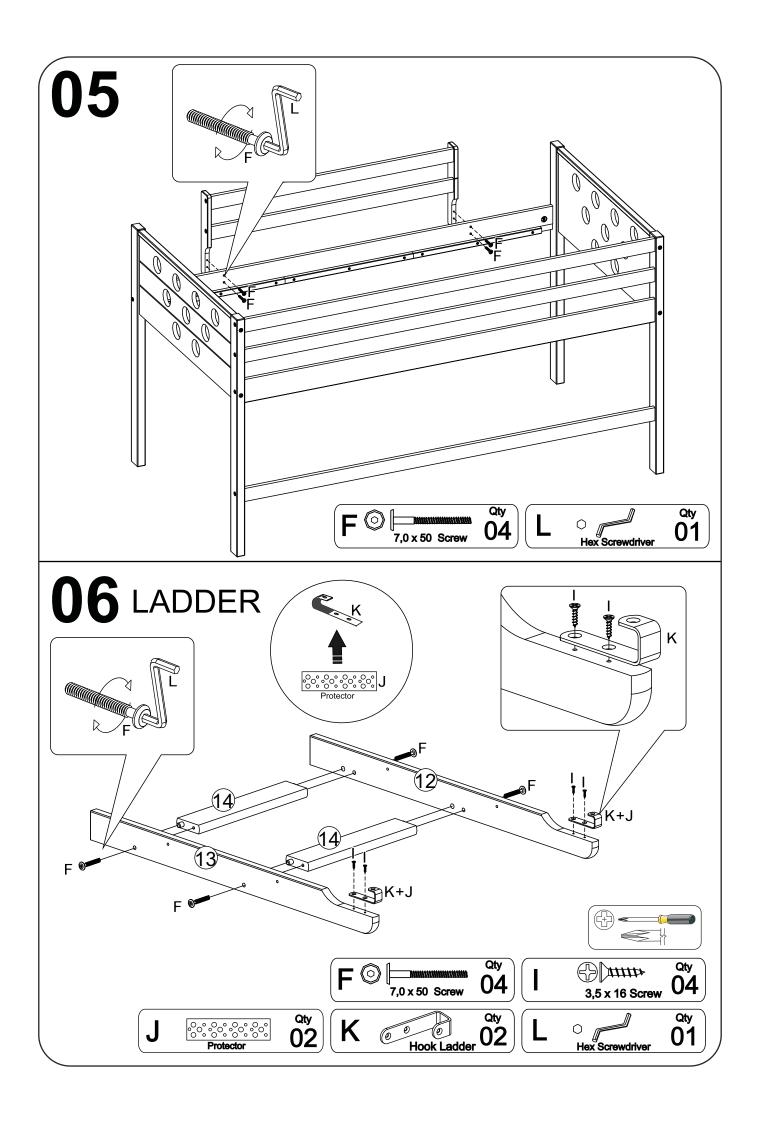

Compare with the parts list to be sure all parts are present.

"DO NOT TIGHTEN SCREWS UNTIL COMPLETELY ASSEMBLED"

**IMPORTANT:** 

PLEASE READ INSTRUCTION BEFORE STARTING THE ASSEMBLY

## Part List - 780 LOW LOFT BED CIRCLES 116 116

**Identifying the Hardware**-Identify the hardware using the illustrations below.