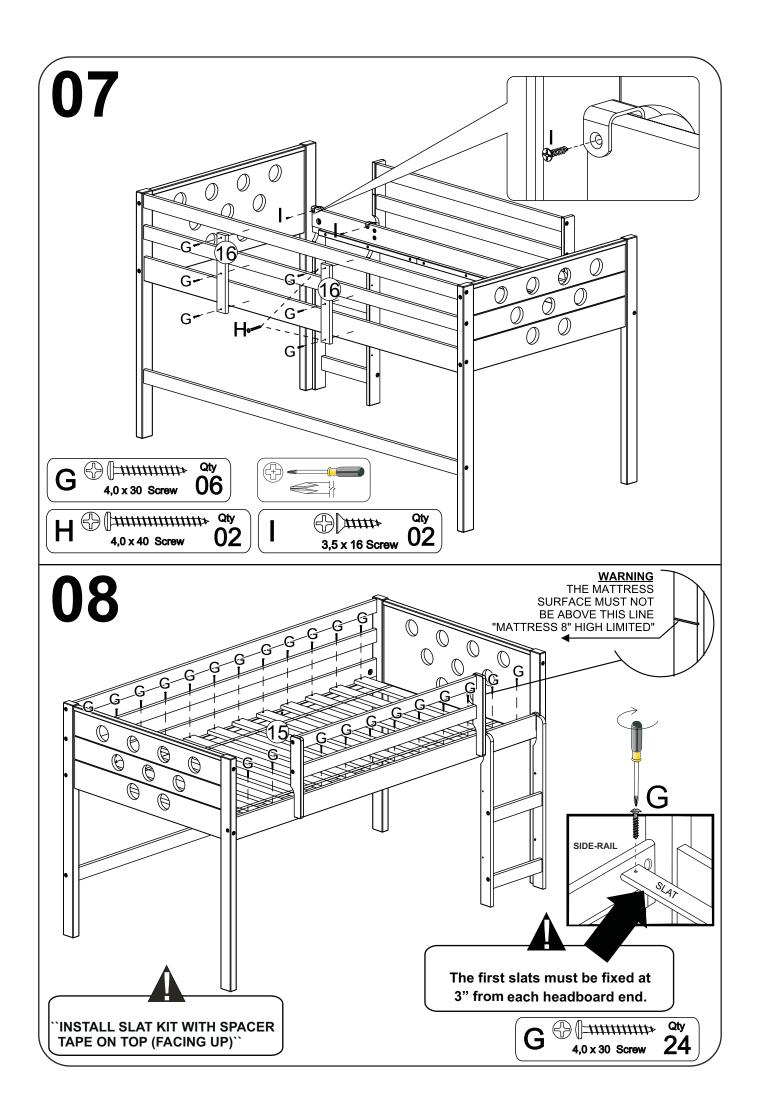

Compare with the parts list to be sure all parts are present.

"DO NOT TIGHTEN SCREWS UNTIL COMPLETELY ASSEMBLED"

**IMPORTANT:** 

PLEASE READ INSTRUCTION BEFORE STARTING THE ASSEMBLY

## Part List - 780 LOW LOFT BED CIRCLES 116 116

**Identifying the Hardware**-Identify the hardware using the illustrations below.