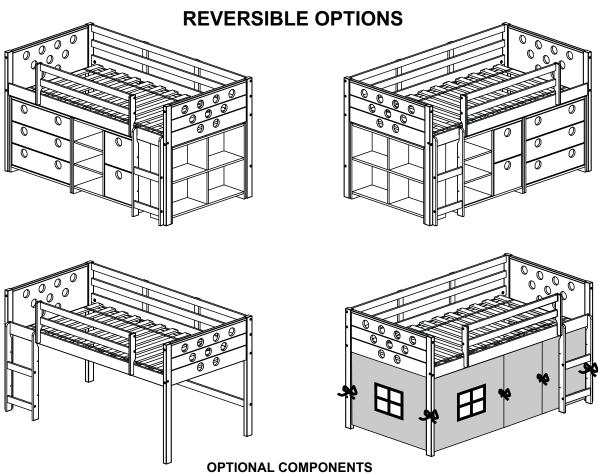

Fort Worth, Texas 76140

## **ASSEMBLY INSTRUCTIONS**

780 LOW LOFT BED CIRCLES



3 DRAWERS CHEST CIRCLES
2 DRAWERS CHEST CIRCLES
BOOKCASE
chasing this quality product. Be sure to ch

Thank you for purchasing this quality product. Be sure to check all packing material carefully for small parts which may have come loose inside the carton during shipment. Separate, identify and count all parts and hardware.

Compare with the parts list to be sure all parts are present.

"DO NOT TIGHTEN SCREWS UNTIL COMPLETELY ASSEMBLED"



**IMPORTANT:** 

PLEASE READ INSTRUCTION BEFORE STARTING THE ASSEMBLY

## Part List - 780 LOW LOFT BED CIRCLES 116 116

**Identifying the Hardware**-Identify the hardware using the illustrations below.













## **OPTION THE BED ONLY**



## **OPTION COMPONENTS**