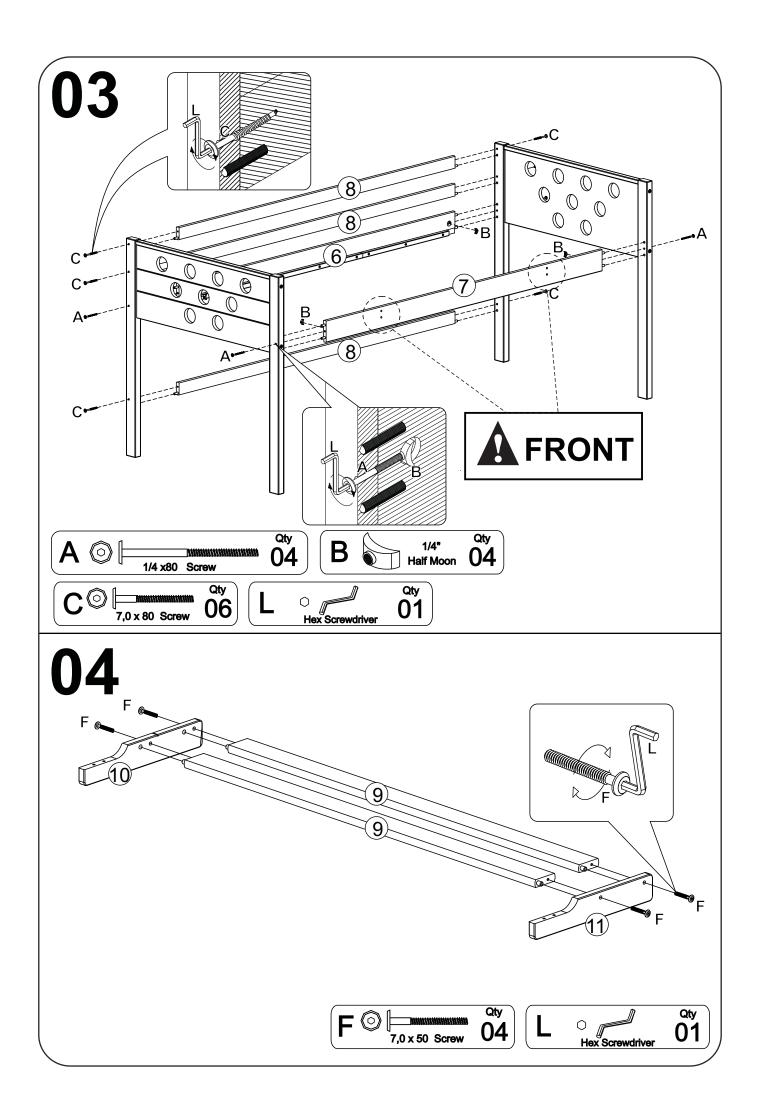

Compare with the parts list to be sure all parts are present.

"DO NOT TIGHTEN SCREWS UNTIL COMPLETELY ASSEMBLED"

**IMPORTANT:** 

PLEASE READ INSTRUCTION BEFORE STARTING THE ASSEMBLY

## Part List - 780 LOW LOFT BED CIRCLES 116 116

**Identifying the Hardware**-Identify the hardware using the illustrations below.