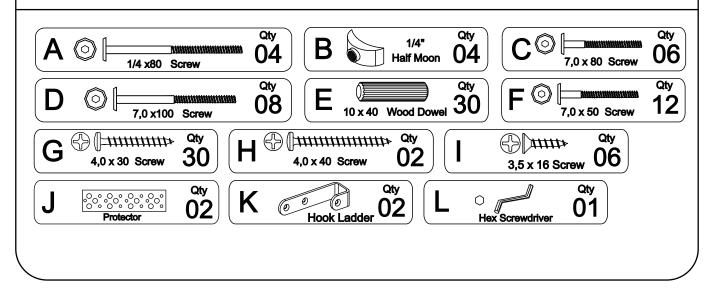

## Part List - 780 LOW LOFT BED CIRCLES 116 116

**Identifying the Hardware**-Identify the hardware using the illustrations below.