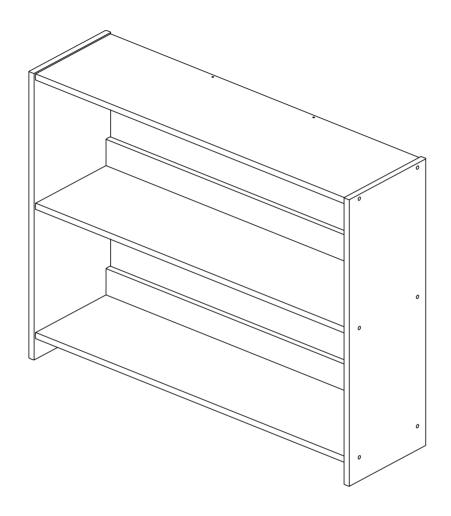

## **760 BOOKCASE**

Thank you for purchasing this quality product. Be sure to check all packing material carefully for small parts which may have come loose inside the carton during shipment. Separate, identify and count all parts and hardware.

## Part List - 760 Bookcase

**Identifying the Hardware**-Identify the hardware using the illustrations below.