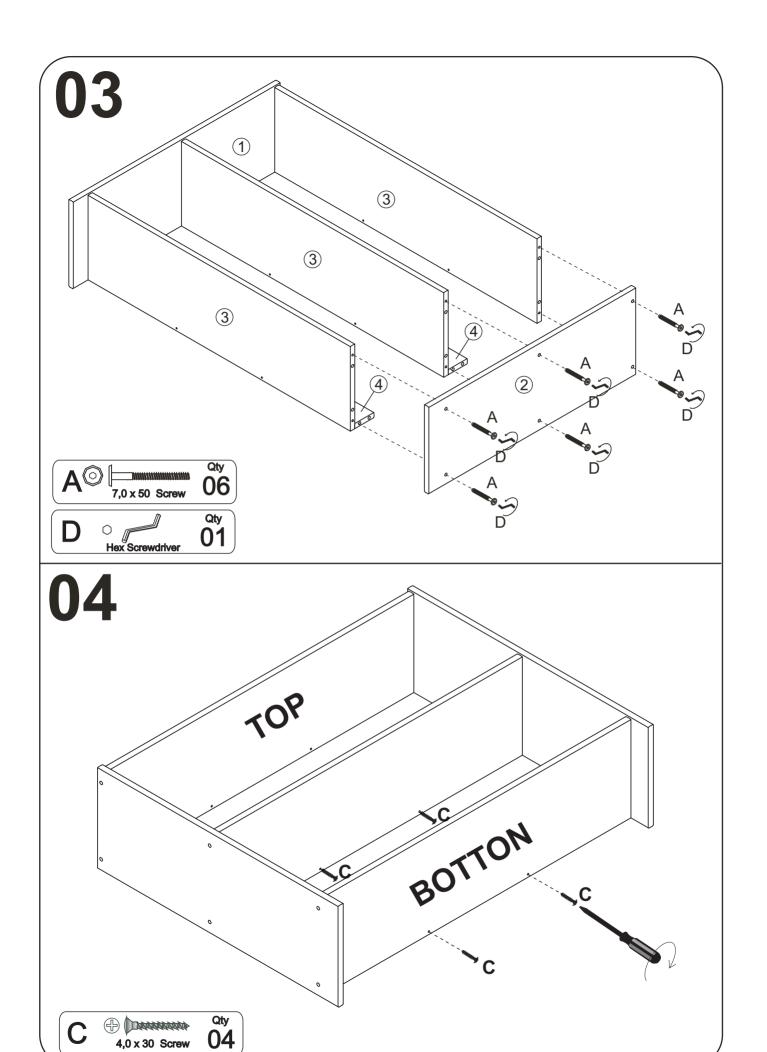

## Part List - 760 Bookcase

**Identifying the Hardware**-Identify the hardware using the illustrations below.