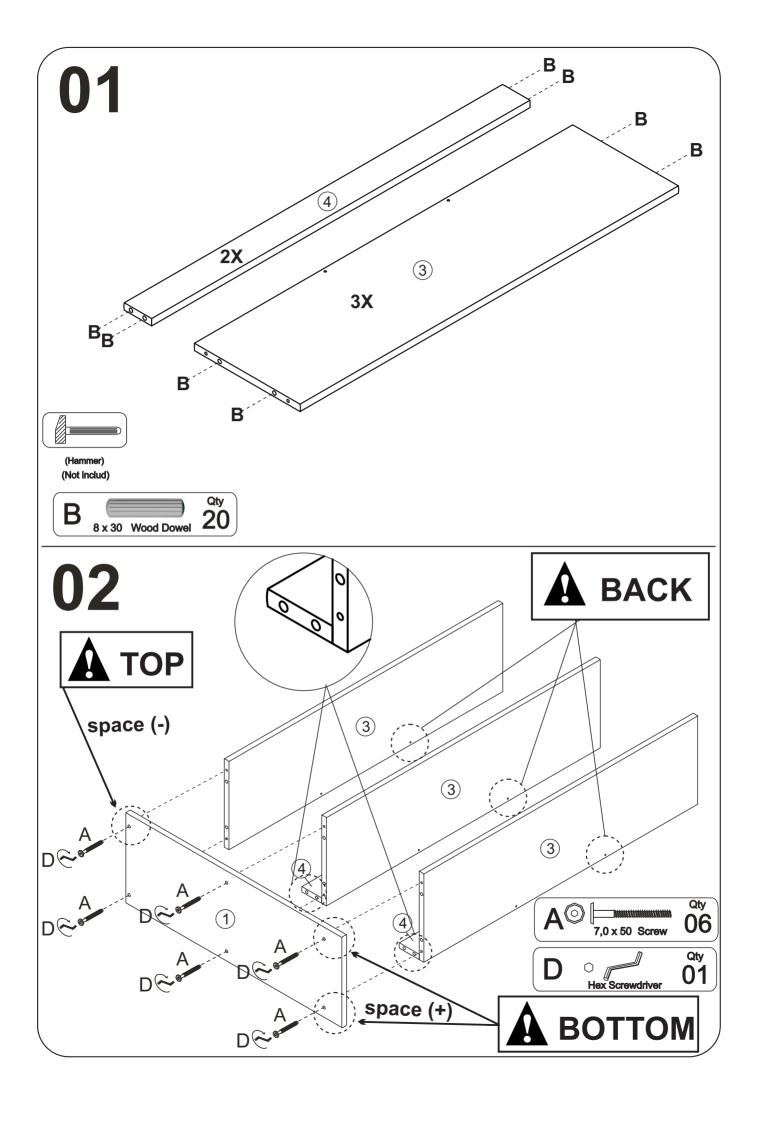

## Part List - 760 Bookcase

**Identifying the Hardware**-Identify the hardware using the illustrations below.