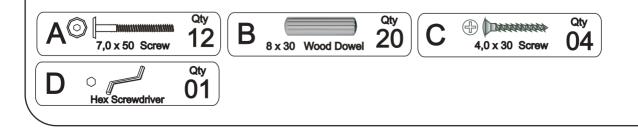

## Part List - 760 Bookcase

**Identifying the Hardware**-Identify the hardware using the illustrations below.